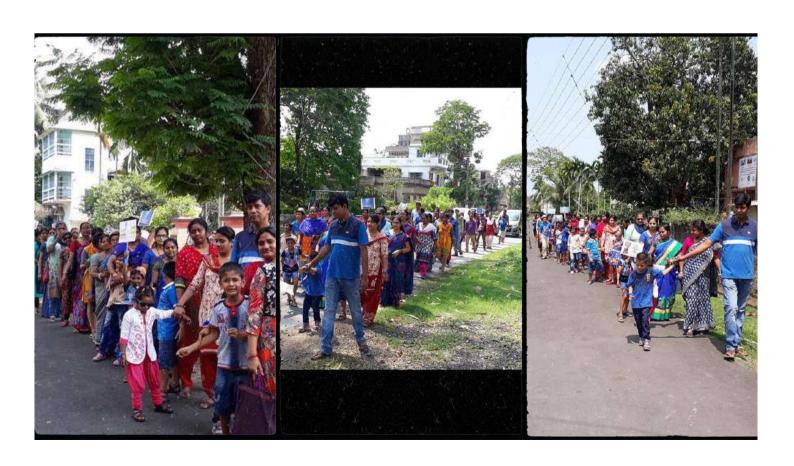

# **Vocational Training**

Kalyani Life Institute has state vocational training with manufacturing of Spices, Agarbatti and Candles

Sample Spices product

Sample Agarbatti product

Kalyani Life Institute has organised a road show with persons with Autism Spectrum Disorder to observe World Autism Awareness Day, 2019.