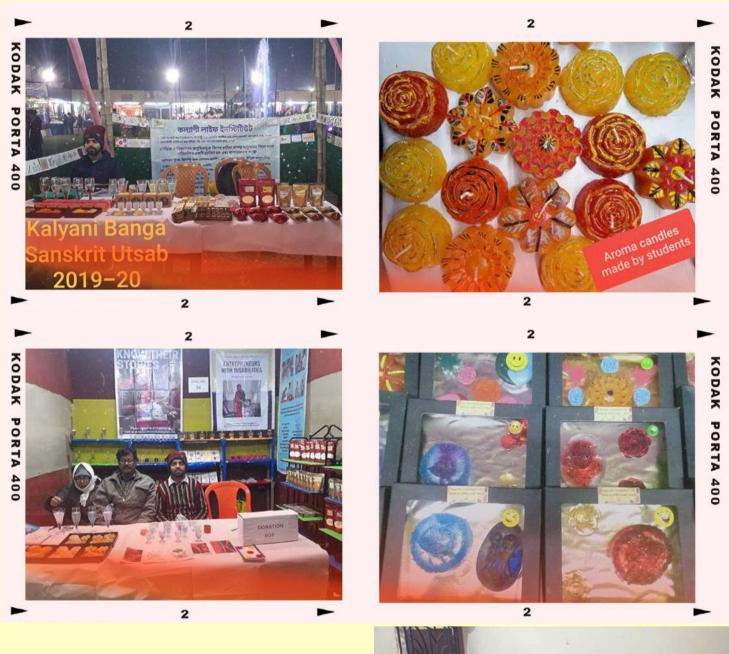

# **Vocational Training**

Kalyani Life Institute has state vocational training with manufacturing of Spices, Agarbatti and Candles

Sample Spices product

Sample Agarbatti product

Kalyani Life Institute has organised a road show with persons with Autism Spectrum Disorder to observe World Autism Awareness Day, 2019.