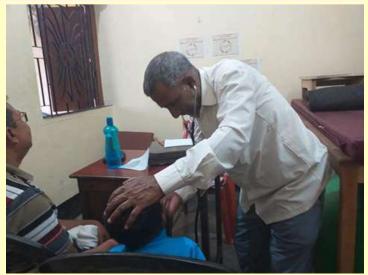

Kalyani Life Institute has observed World Intellectual Disability day and organised Health Camp at school premises on 8th Dec.