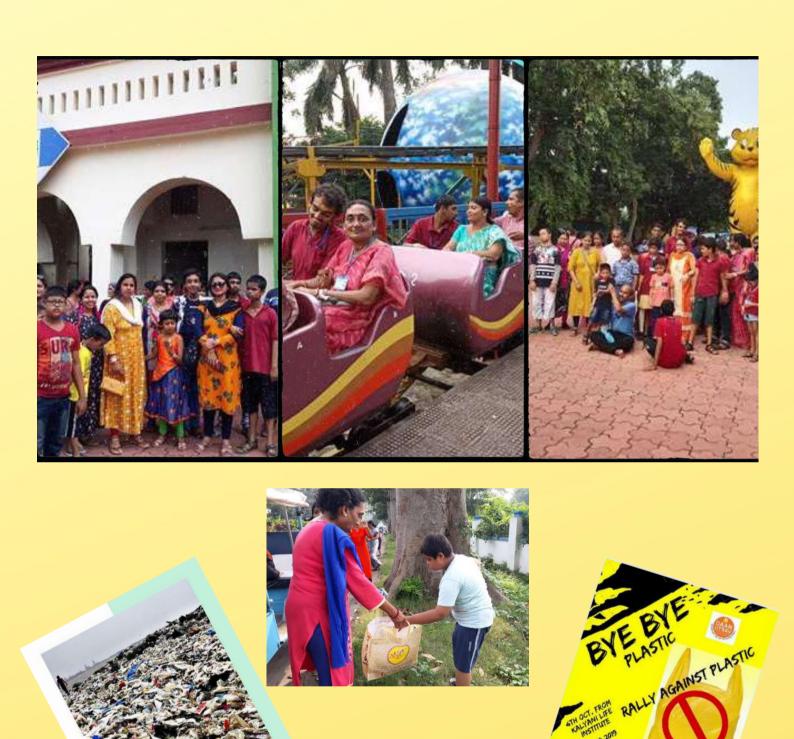

#kalyanilifeinstitute has been felicitated at "Rajya Nagar Jivika Mission o Mission Nirmal Bangla Sonjuktikaran Program at Kalyani Municipal Corporation

Kalyani Life Institute is determined to make environment free from plastic