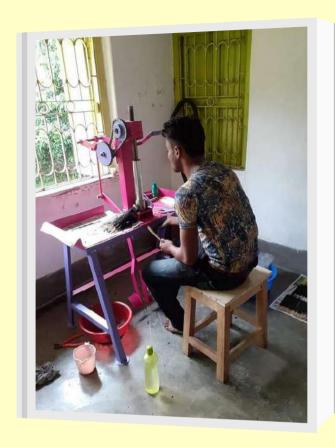

# **Vocational Training**

Kalyani Life Institute has state vocational training with manufacturing of Spices, Agarbatti and Candles

Sample Spices product

Sample Agarbatti product

Kalyani Life Institute has organised a road show with persons with Autism Spectrum Disorder to observe World Autism Awareness Day, 2019.