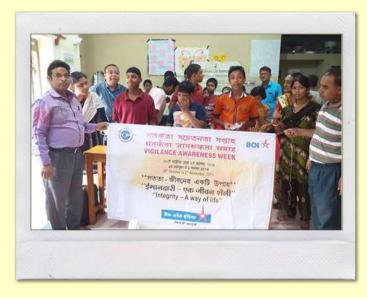

Adults with intellectual disabilities need to live with purpose, to do job with purpose, to earn with purpose.

Bank of India, Kalyani Branch organises VIGILANCE AWARENESS WEEK (28th October to 2nd November) with Kalyani Life Institute today at school premises with our beneficiaries. An "Essay and Art & Draw" competition has also been organised with students of Kalyani Vikaas Kalyani Disha. Theme "Integrity-A way of life".