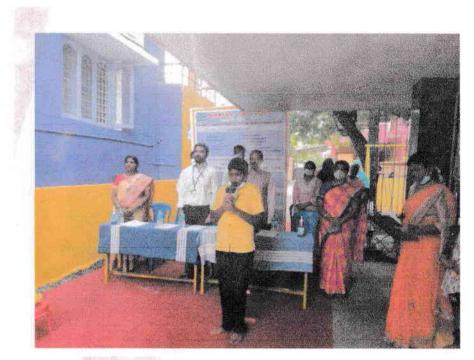

# ஆத்திச்சூடி சிறப்பு பள்ளியில் விழிப்புணர்வு நிகழ்ச்சி

பதுச்சேரி எல்லைபிள்ளைசாவடியில் உள்ள ஆத்திச்குடி புதுச்சேரி எல்லைபிள்ளைசாவடியில் உள்ள ஆத்திச்சூடி சிறப்பு பள்ளியில் திராவிடர் மற்றும் பழங்குடியினருக்கான விழிப்புணர்வு நிகழ்ச்சி நடந்தது.

ugiaGan, Gio 10-புதுச்சேரி, மே 10-எல்லை பிள்ளை சாவ டியில் உள்ள ஆக்திக்குடி நறப்பு பள்ளியில், ஆதிதி ராவிடர் மற்றும் பழங்குடி யிணருக்கான விழிப்புணர்வு திகழ்ச்சி நேற்று நடந்தது. ஆத்திச்சூடி தெற்பு பள்ளி ஸ்வஸ்திக் அறக் கட்டனை மற்றும்

ஆக்திச்சூடி 8 பள்ளி ஸ்வஸ்திக் கட்டனை ப கட்டளை மற்றும் என்.ஐ.இ.பி.எம்.டி., சார் பில் நடைபெற்ற நிகழ்ச்சி யில், ஆகிகிராவிடர் மற் வரவேற்றார். றும் பழங்குடியினருக்கான ஒருங்கின சட்டங்கள், சலுகைகள், ராஜேஷ் ர மாற்றுத்திறனாளிகள் பற் தொழில்டுபர்

மாந்றுத்திறனானிகள் பற் றிய விழிப்புணர்வு ஏற்ப டுத்தப்பட்டது. இந்நிகழ்ச்சியை ஜான் குமார் எம்.எஸ்.ஏ., குத்து விளக்கேற்றி துவக்கி வைத்தார். ஆத்திச்சூடி நிறப்பு பன்னி தானானர் டாக்டர் சத்திய வண்ணன்

வரவேற்றார். ஒரு ங்கினைப் பா வர் ராஜேஷ் ராமச்சந்தேரன், தொழிலதிபர் சதீஷ்குமார் சிறப்புரையாற்றினர். அரிச் கவடி மனதல மையத்தின் இயக்குனர் டாக்டர் இளவ ழகன் நன்றி கூறினார். இதில், soக்கும் மேற் பட்ட ஆகிறாவிடர் மற் கொண்டனர்.