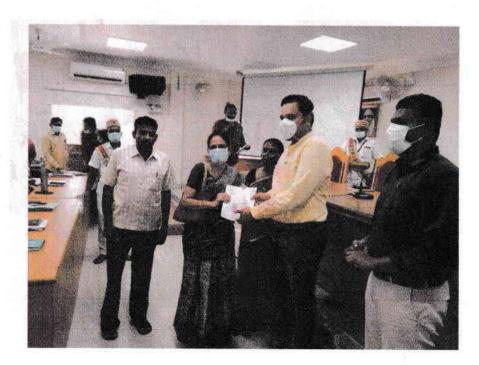

- ▶ Independence Day celebration: Flag was hoisted on 15<sup>th</sup> Aug, 2021 and sweets distributed.
- On 25/07/2021 a consultation meeting was held in the District Collector's Office, Kanchipuram in the presence of the District Revenue Officer, along with the medical team experts on Corona Vaccination for disabled persons in which Mr. Kumaran Head Master participated on behalf of our school.
- Coimbatore Express You Tube Channel and Tamil Thai Academy presented the Lifetime Achievement Award to Dr. V. R. Sathiyavannan, Founder of , Swastik Trust, for his outstanding service to the Differently Abled by Dr. PalPandi M.A., M.Phil., Phd. Date 28/08/21 at kancheepuram.
- ▶ UDID camp was conducted on 01/09/2021 at Aathichudy Special School, Kancheepuram
- Teachers Day was celebrated on 5<sup>th</sup> Sep, 2021 Teacher were greeted with flowers by the Students, Sweets were distributed.
- A District Level Consultation meeting was held on 22/09/2021 on behalf of Aathichudy Special School to ensure the reach of welfare assistance to Differently Abled persons.
- On 15/10/2021 Saraswati Puja was successfully performed in our school at Kanchipuram, Vellore, Chennai, and Pondicherry. Students and their parents participated.
- Navaratri celebration: Golu containing different Navagragangal was placed by our students on 17-10-2021.
- A free Medical Camp was organized for Differently Abled persons on behalf of Aathichudy Special School Vellore in which District Disabled Welfare Officer Mr. Saravanan, former Councilor Ms. Vijayalakshmi, Advocate Mr Suresh Babu and District Psychiatrists (District Mental Health Program) Dr. Shivaji Rao MBBS., DPM., Dr. ilavarasan M.Sc (Psy). And Mrs. Joyce is a Speech and Language Therapist. The camp was organized by Swastik Trust President Dr V. R.sathiavannan BOT., M.Sc (Psy)., MD (Accu). date 30.10.2021.

DI. V. P. SATHIAVANNA FOUNDER, SWASTIK TRUST, KANCHEEPURAM - 631502

- Former councilor Mrs. Vijayalakshmi opened a petty shop for the benefit of the Differently Abled persons. Date 30.10.2021.
- Diwali Celebration : On 3.11.2021 the day was celebrated by our Students bursting crackers and Sweets were Distributed
- On 09/11/2021 at Annai Anjugam hall. The medical camp was conducted from 10 am to 2.30 pm under the leadership of Kanchipuram DDAWO Mr. Kumar. Mr. Kumaran Head Master participated in this camp on behalf of our foundation.
- Children's Day: Nov 14<sup>th</sup> 2021 the birthday of Pandit Jawaharlal Nehru, the First Prime Minister of independent India was celebrated as Children's Day. The importance of the day was spoken to the Students. Gifts were distributed to Students.
- Our school students participated in the District level sports competition conducted DDAWO held at Chengalpattu on 20-11-2021 and won three prizes.
- Our school staff meeting was held at Kancheepuram on 22-11-2021
- Christmas & New Year day: Christmas and New Year day was celebrated in a Fitting manner on 25th <sup>Dec, 2021</sup>. Celebrated the function by cutting the cake. New Year Greeting was sent to the parents.
- On 12<sup>th</sup>Jan, 2022 Pongal celebration was held for students to know about Tamil culture and Pongal was cooked in pot in front of the Students and then it is distributed.
- > Flag was hosted on republic day 26<sup>th</sup> Jan 2022 and sweets distribution was held.
- Our school staff meeting held at Kancheepuram on 23-01-2022
- Legal guardian certificate was given to the Differently Abled persons in Chengalpattu district by the National Trust under the leadership of District Collector. Date: 21.03.2022. (Break up details: Autism: 4, ID: 5, CP:1. Total: 10)
- ➢ World AUTISM day was held on 2<sup>nd</sup> April 2022. Our school staff dressed in blue, holding autism awareness board and to create awareness by distributing autism pamphlets.
- Vocational training is important to our students. The vocational team is coming out with more innovation and ideas.
- > Parent's teachers meeting are held at Kancheepuram On 16-3-2022.