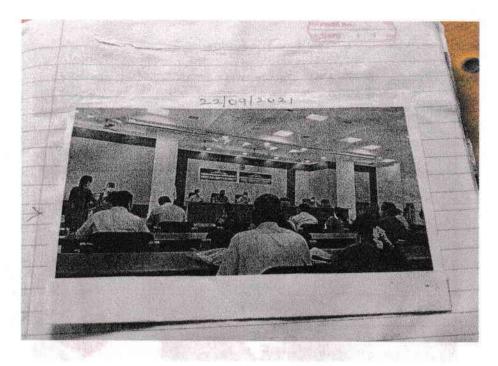

- ▶ Independence Day celebration: Flag was hoisted on 15<sup>th</sup> Aug, 2021 and sweets distributed.
- On 25/07/2021 a consultation meeting was held in the District Collector's Office, Kanchipuram in the presence of the District Revenue Officer, along with the medical team experts on Corona Vaccination for disabled persons in which Mr. Kumaran Head Master participated on behalf of our school.
- Coimbatore Express You Tube Channel and Tamil Thai Academy presented the Lifetime Achievement Award to Dr. V. R. Sathiyavannan, Founder of , Swastik Trust, for his outstanding service to the Differently Abled by Dr. PalPandi M.A., M.Phil., Phd. Date 28/08/21 at kancheepuram.
- ▶ UDID camp was conducted on 01/09/2021 at Aathichudy Special School, Kancheepuram
- Teachers Day was celebrated on 5<sup>th</sup> Sep, 2021 Teacher were greeted with flowers by the Students, Sweets were distributed.
- A District Level Consultation meeting was held on 22/09/2021 on behalf of Aathichudy Special School to ensure the reach of welfare assistance to Differently Abled persons.
- On 15/10/2021 Saraswati Puja was successfully performed in our school at Kanchipuram, Vellore, Chennai, and Pondicherry. Students and their parents participated.
- Navaratri celebration: Golu containing different Navagragangal was placed by our students on 17-10-2021.
- A free Medical Camp was organized for Differently Abled persons on behalf of Aathichudy Special School Vellore in which District Disabled Welfare Officer Mr. Saravanan, former Councilor Ms. Vijayalakshmi, Advocate Mr Suresh Babu and District Psychiatrists (District Mental Health Program) Dr. Shivaji Rao MBBS., DPM., Dr. ilavarasan M.Sc (Psy). And Mrs. Joyce is a Speech and Language Therapist. The camp was organized by Swastik Trust President Dr V. R.sathiavannan BOT., M.Sc (Psy)., MD (Accu). date 30.10.2021.