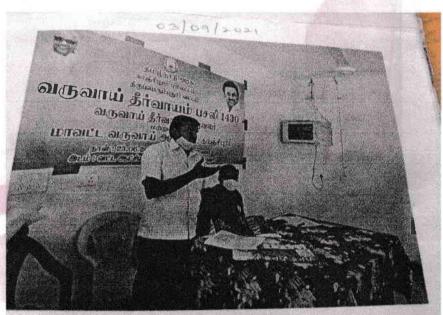

- ▶ Independence Day celebration: Flag was hoisted on 15<sup>th</sup> Aug, 2021 and sweets distributed.
- On 25/07/2021 a consultation meeting was held in the District Collector's Office, Kanchipuram in the presence of the District Revenue Officer, along with the medical team experts on Corona Vaccination for disabled persons in which Mr. Kumaran Head Master participated on behalf of our school.
- Coimbatore Express You Tube Channel and Tamil Thai Academy presented the Lifetime Achievement Award to Dr. V. R. Sathiyavannan, Founder of , Swastik Trust, for his outstanding service to the Differently Abled by Dr. PalPandi M.A., M.Phil., Phd. Date 28/08/21 at kancheepuram.
- ▶ UDID camp was conducted on 01/09/2021 at Aathichudy Special School, Kancheepuram
- Teachers Day was celebrated on 5<sup>th</sup> Sep, 2021 Teacher were greeted with flowers by the Students, Sweets were distributed.
- A District Level Consultation meeting was held on 22/09/2021 on behalf of Aathichudy Special School to ensure the reach of welfare assistance to Differently Abled persons.
- On 15/10/2021 Saraswati Puja was successfully performed in our school at Kanchipuram, Vellore, Chennai, and Pondicherry. Students and their parents participated.
- Navaratri celebration: Golu containing different Navagragangal was placed by our students on 17-10-2021.
- A free Medical Camp was organized for Differently Abled persons on behalf of Aathichudy Special School Vellore in which District Disabled Welfare Officer Mr. Saravanan, former Councilor Ms. Vijayalakshmi, Advocate Mr Suresh Babu and District Psychiatrists (District Mental Health Program) Dr. Shivaji Rao MBBS., DPM., Dr. ilavarasan M.Sc (Psy). And Mrs. Joyce is a Speech and Language Therapist. The camp was organized by Swastik Trust President Dr V. R.sathiavannan BOT., M.Sc (Psy)., MD (Accu). date 30.10.2021.