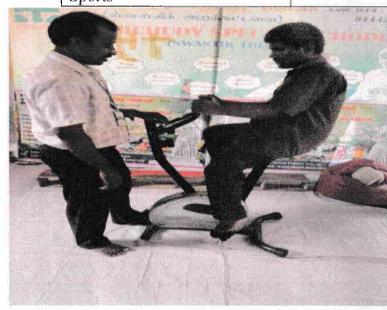

## No: 208, NAVALAR STREET, ANNAI INDIRA NAGAR, KONERI ACTIVITIES FOR INTELLECTUAL DISABILITY

| Types of Services /  | No. of. Beneficiaries                                                                                          | Dates          |            |
|----------------------|----------------------------------------------------------------------------------------------------------------|----------------|------------|
| Activities           |                                                                                                                | From           | То         |
| Occupational Therapy |                                                                                                                |                |            |
| Physio Therapy       | AND SOL TOWNER IN                                                                                              | 1000           |            |
| Speech Therapy       | a second second                                                                                                |                |            |
| Counseling Therapy   | 52                                                                                                             | 01.04.2021 -   | 31.03.2022 |
| Special Education    |                                                                                                                |                |            |
| Pre – Vocational     | high and the second | Shine a surviv |            |
| Yoga                 |                                                                                                                |                |            |
| Sports               | La Yes                                                                                                         |                |            |