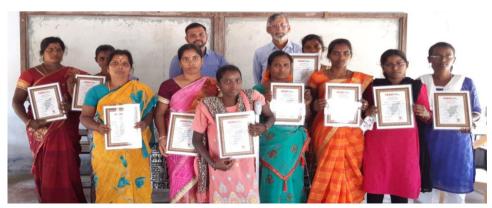

# **Community interventions**

Through CSR support - USHSA International conducted 1 week Training to already trained women's to add on skill training for 7 days (Daily 12Hours).

They gave Training in Machine Maintenance Fitting of New Machines

At the end of the training A Usha manual sewing machine and certificate was given.

And the trainees were authorized to run Usha tailoring training schools in their villages. After 3 month there was a follow up session was conducted.