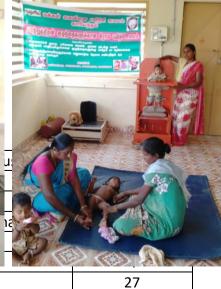

# Rehabilitation of children with mental retardation, Cerebral palsy, multiple disabilities and Autism:

11 children are identified as high risk babies during the year. Early detection is a challenging activity in the rural areas. To make them accept is a tough task that their children at risk. After counselling the parents they were inducted in early intervention programme.

# **Early intervention Activity**

Children who showed signs of delayed development were invited to attend our Early Intervention clinics in the Kariyandal and Nookkambadi centers. Totally 51 children in the age group of 0-6 years benefitted in this program. Among them 42 children covered under national trust disabilities.

**Parent training:** The aim of this activity is to build parents skills to care for their disabled children effectively. For the convenient of parents we support them Through 4 Peripheral centres and if needed in home Based programme also. We paid house visits in a specific day.