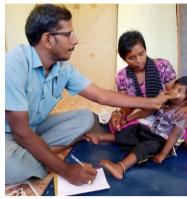

#### Special Medical intervention to person with Disability.

Neethu 4 year old girl child with spina bifida which is a congenital disability and causes difficulty in mobility and sensation .She had severe wound in her Rt .Knee and also She needs corrective surgery She was given wound care treatment daily and the corrective surgery task under process.

Thenmozhi 12 year girl with Trainable Mental Retardation. Who needs long time treatment for hormone .She needs periodical check-ups and medicines.

Sathiesh Kumar12 years old with Multiple Disability. Who has frequent seizer .Which needs long time treatment. Also the parents wants to make him independent in mobility so he was referred for corrective surgery. After surgery he was fitted by bilateral orthosis and under physio therapy treatment.

Dhanalakshmi 60 year's old women who is mental illness and needs long time treatment. Her daughter also under treatment for mental illness. So he family needs financial assistance and the institution supporting the family.

All these four persons supported by PCTC to overcome their Health issues.

Every Monday PWDs are assisted to avail Government welfare schemes during the grievance meet conducted by the District collector.