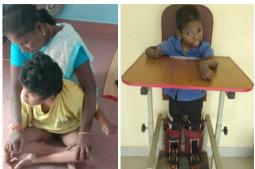

Physical Therapy for Children It made remarkable changes in mobility ,using hands for fine motor activities and using Mobility devices like Rotators, Try cycle and Wheel chairs and postural skill

| Disability | Kariyandal | Nookambadi |    |   |
|------------|------------|------------|----|---|
|            |            |            | М  | F |
| MD         | 9          | 6          | 8  | 7 |
| MR         | 5          | 0          | 4  | 1 |
| СР         | 1          | 0          | 1  | 0 |
| Total      | 15         | 6          | 13 | 8 |

Thenmozhi 12 year girl with Trainable Mental Retardation. Who needs long time treatment for hormone .She needs periodical check-ups and medicines.

Sathiesh Kumar12 years old with Multiple Disability. Who has frequent seizer .Which needs long time treatment. Also the parents wants to make him independent in mobility so he was referred for corrective surgery. After surgery he was fitted by bilateral orthosis and under physio therapy treatment.