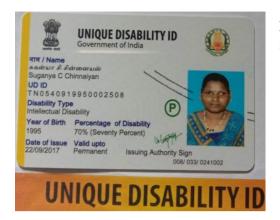

#### PCTC assisted PWDs to get unique Disability ID

More than 420 persons assisted to get UDID card. 845 people it is under process.