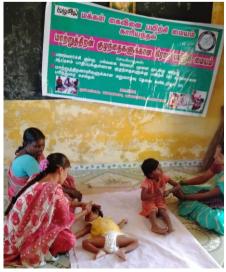

# **Early intervention Activity**

Children who showed signs of delayed development were invited to attend our Early Intervention clinics in the Kariyandal and Nookkambadi centers. Totally 51 children in the age group of 0-6 years benefitted in this program. Among them 42 children covered under national trust disabilities.

**Parent training:** The aim of this activity is to build parents skills to care for their disabled children effectively. For the convenient of parents we support them Through 4 Peripheral centres and if needed in home Based programme also. We paid house visits in a specific day.