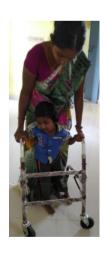

Physical Therapy for Children It made remarkable changes in mobility ,using hands for fine motor activities and using Mobility devices like Rotators, Try cycle and Wheel chairs and postural skill

| Disability | Kariyandal | Nookambadi |    |   |
|------------|------------|------------|----|---|
|            |            |            | М  | F |
| MD         | 9          | 6          | 8  | 7 |
| MR         | 5          | 0          | 4  | 1 |
| СР         | 1          | 0          | 1  | 0 |
| Total      | 15         | 6          | 13 | 8 |