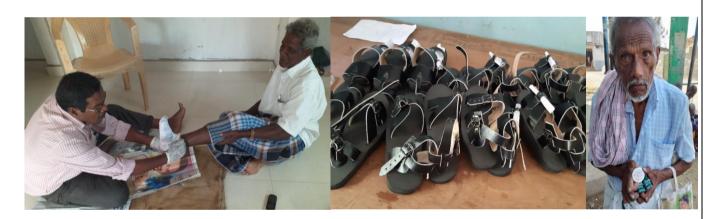

#### **REHABILITATION:**

Rehabilitation of leprosy affected persons:

- To make aware of their health issues
- ❖ To provide wound care and MCR sandal.
- ❖ To assist them to avail government welfare programs.

14 persons were identified in the area of operation and given the following support.

Health education and weekly visits by the health worker. Self-care wound dressing kit was given to each person and if needed wound dressing was done by the health worker during his visits.

Once a month free medical checkup by a Doctor for any ailments and supply of native medicine.

2 pairs of MCR sandals for all of them during the year