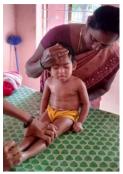

Physical Therapy for Children It made remarkable changes in mobility ,using hands for fine motor activities and using Mobility devices like Rotators, Try cycle and Wheel chairs and postural skill

| Disability | Kariyandal | Nookambadi |    |   |
|------------|------------|------------|----|---|
|            |            |            | М  | F |
| MD         | 9          | 6          | 8  | 7 |
| MR         | 5          | 0          | 4  | 1 |
| СР         | 1          | 0          | 1  | 0 |
| Total      | 15         | 6          | 13 | 8 |