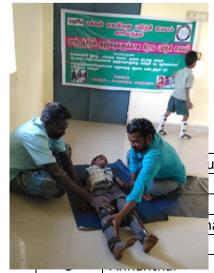

#### **REHABILITATION:**

Rehabilitation of leprosy affected persons:

- To make aware of their health issues
- ❖ To provide wound care and MCR sandal.
- ❖ To assist them to avail government welfare programs.

14 persons were identified in the area of operation and given the following support.

Health education and weekly visits by the health worker. Self-care wound dressing kit was given to each person and if needed wound dressing was done by the health worker during his visits.

Once a month free medical checkup by a Doctor for any ailments and supply of native medicine.

2 pairs of MCR sandals for all of them during the year