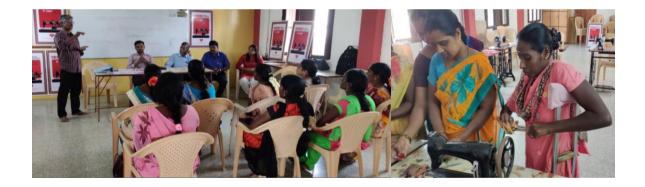

# **Community interventions**

Through CSR support - USHSA International conducted 1 week Training to already trained women's to add on skill training for 7 days (Daily 12Hours).

They gave Training in Machine Maintenance Fitting of New Machines

At the end of the training A Usha manual sewing machine and certificate was given.

And the trainees were authorized to run Usha tailoring training schools in their villages. After 3 month there was a follow up session was conducted.