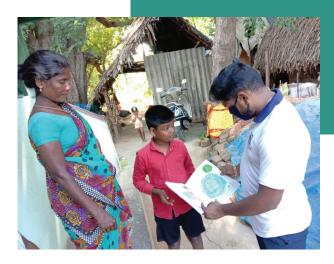

Fifteen-year-old K. Rajesh of Villanur Village is on the autism spectrum. His mother, Kavitha, says that he would not be interested in attending classes earlier. After the digital tablet was given, he watches the activities with interest and tries to imitate the same. He is learning quickly as well. While he has reduced the time he spends on the television, his younger brothers too like to watch the lessons taught, and the boys play together.

That they are playing together is a good sign for us," she says.