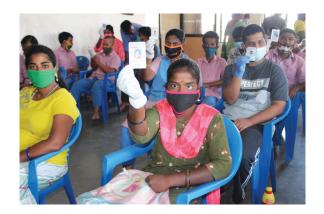

#### **INCLUSIVE ELECTIONS**

Satya Special School conducted several awareness programs and mock voting sessions for people with disabilities, ahead of the Puducherry Assembly Elections on April 6, 2021.

#### **INCLUSIVE ELECTIONS**

With elections scheduled for Puducherry state on 6 April 2021, Satya Special School coordinated with the Election Commission of Puducherry to conduct awareness programs for voting rights of PwDs, and people with special needs. Two separate sessions—one on awareness of the ballot process and another on postal ballots—were well attended by our students and parents.