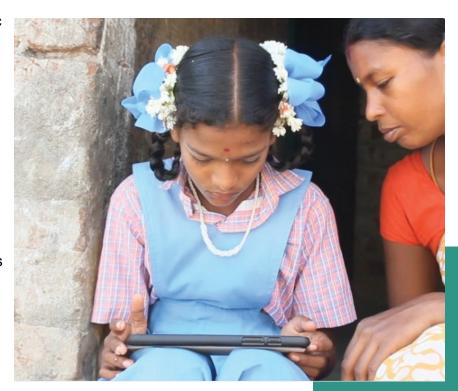

#### **LEARNING**

Digital tab library

A digital device lending library helped more than 300 children with special needs access personalized education in the absence of the internet and/or a smartphone at home.

#### **DIGITAL TAB LIBRARY**

When online classes started, we realized a few children did not attend them. Our survey showed what we had suspected: many of the children did not have access to the internet.

- Accessible
   Personalized
- Safe
   Cost-effective

On funding from Azim Premji Philanthropic Initiatives and a crowdfunding campaign from GiveIndia, we were able to commence our project: WeLearn, a Digital Tablet Library.

The project started with 40 devices (Samsung Galaxy Tab A 8.0) with various software preloaded on it, including the Avaz App, Blessed Angels, Kavi PTS, and Jellow. Several other resources, such as our lessons and curriculum, storytelling and puppetry by our parents, and activities for parents including tutorials on how to make TLMs were loaded on the devices, making it a one-stop resource for their children's developmental needs.