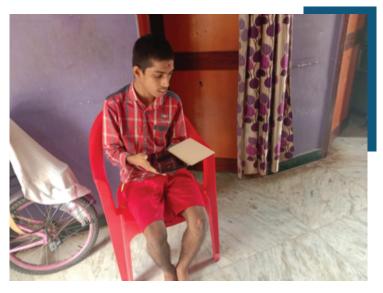

#### **LEARNING**

Digital tab library

A digital device lending library helped more than 300 children with special needs access personalized education in the absence of the internet and/or a smartphone at home.

#### **DIGITAL TAB LIBRARY**

When online classes started, we realized a few children did not attend them. Our survey showed what we had suspected: many of the children did not have access to the internet.

- Accessible
   Personalized
- Safe
   Cost-effective

On funding from Azim Premji Philanthropic Initiatives and a crowdfunding campaign from GiveIndia, we were able to commence our project: WeLearn, a Digital Tablet Library.

The project started with 40 devices (Samsung Galaxy Tab A 8.0) with various software preloaded on it, including the Avaz App, Blessed Angels, Kavi PTS, and Jellow. Several other resources, such as our lessons and curriculum, storytelling and puppetry by our parents, and activities for parents including tutorials on how to make TLMs were loaded on the devices, making it a one-stop resource for their children's developmental needs.