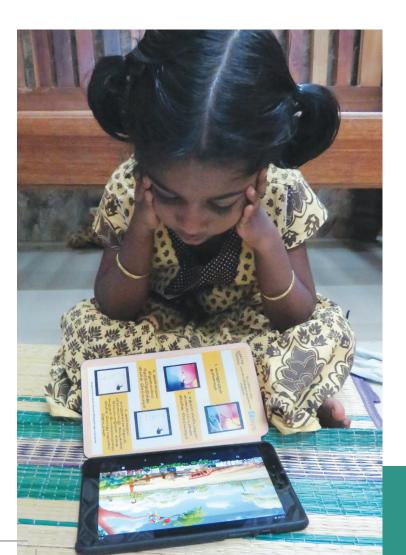

#### **LEARNING**

Digital tab library

A digital device lending library helped more than 300 children with special needs access personalized education in the absence of the internet and/or a smartphone at home.

#### **DIGITAL TAB LIBRARY**

When online classes started, we realized a few children did not attend them. Our survey showed what we had suspected: many of the children did not have access to the internet.

- Accessible
   Personalized
- Safe
   Cost-effective

On funding from Azim Premji Philanthropic Initiatives and a crowdfunding campaign from GiveIndia, we were able to commence our project: WeLearn, a Digital Tablet Library.

The project started with 40 devices (Samsung Galaxy Tab A 8.0) with various software preloaded on it, including the Avaz App, Blessed Angels, Kavi PTS, and Jellow. Several other resources, such as our lessons and curriculum, storytelling and puppetry by our parents, and activities for parents including tutorials on how to make TLMs were loaded on the devices, making it a one-stop resource for their children's developmental needs.