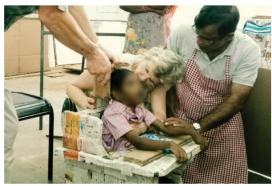

### **DIRECTOR'S MESSAGE**

Dear friends.

Hope you are all staying safe. Almost all our conversations and communication start this way these days, and that's a reflection of the year we have had.

At Satya Special School, our focus is always on our communities and our children, and the past year was challenging in many ways. It was also a time to reflect and push ourselves in directions we might not have otherwise explored. We are proud to say that we have worked to the best of our ability with our children, making sure that no child was left behind because of the pandemic.

As soon as the lockdown was announced, we ensured that our frontline workers—our staff—were well taken care of. Then, we touched base with every parent to find out their

needs. We expanded our relief operations to all the communities we worked in and not just People with Disabilities (PwDs), and simultaneously began preparing for the long haul: pedagogy and therapy for our children. We had to pivot our programs rapidly, as you will see in these pages.

As the school opened briefly, before closing again for the second wave of COVID, we realized how much we had missed the physical presence of the children.

In these pages, you will see a reflection of the year that went by. What you might not see is the fact that our faith in humanity was restored, as we experienced goodness first-hand during our relief efforts. From the lady who gave up her free groceries so we could give it to someone who was more in need of it, to the lady who gave us money she had saved up for her daughter's menarche ceremony, everyday acts of kindness and generosity awed and humbled us.

Our children too, were our inspiration, and we are proud of the way they managed themselves during these trying times. I assure you, if you felt cloistered at home, for them, the problem was manifold.