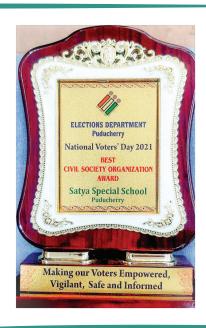

#### **INCLUSIVE ELECTIONS**

Satya Special School conducted several awareness programs and mock voting sessions for people with disabilities, ahead of the Puducherry Assembly Elections on April 6, 2021.

#### **INCLUSIVE ELECTIONS**

With elections scheduled for Puducherry state on 6 April 2021, Satya Special School coordinated with the Election Commission of Puducherry to conduct awareness programs for voting rights of PwDs, and people with special needs. Two separate sessions—one on awareness of the ballot process and another on postal ballots—were well attended by our students and parents.