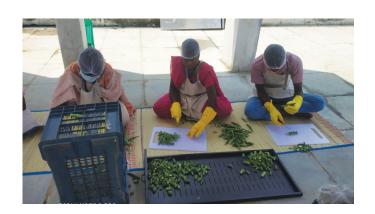

#### TRAINING ON SOLAR DRYING

Eight of our students from the Vocational Rehabilitation Centre underwent training on solar drying of produce (vegetables, herbs, spices). This program prepare trainees with intellectual disabilities to be employable. In this simulated job environment, the trainees learnt to follow a schedule, stay on task, and collaborate with others.