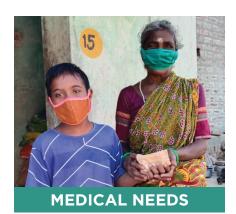

People with disabilities and those with chronic medical needs were unable to access their medication because they were unable to visit government hospitals.

Satya Special School distributed medicines worth Rs. 2,39,036 to our children, as well as other people with disabilities in the communities we worked in. In some cases, we also ensured that people received medical care at home (See "A Stitch in Time Saves Nine")

#### A stitch in time saves nine

Manikandan, a 15-year-old boy with spinal cord injury, was an example of what people with disabilities went through during the pandemic. Monthly catheterization is necessary for most patients with spinal cord injuries, but Manikandan could not reach medical facilities during the lockdown. When we received a call from his grandmother, we organized medical care, along with follow up within 30 hours, and an emergency was averted.