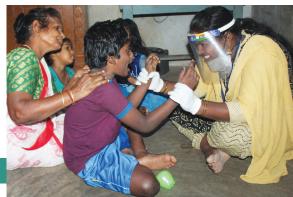

#### **MOBILE THERAPY UNIT**

For 30 rural children without internet access, we provided physiotherapy, speech therapy and special education through a Mobile Therapy Unit. Primary caregivers were trained in ADL skills, so that they could help their children become independent.