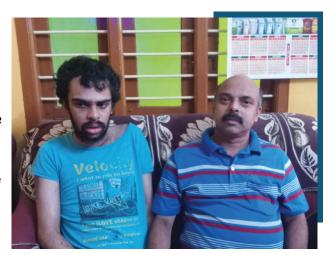

#### Father's Year!

N. Venkatasubramanian and his son Sainath, 21, have been attending most of Sainath's one-on-one classes together. That has allowed mother Srividya to breathe a bit easy, while giving Sainath a lot more of his father's time.

Venkatasubramanian moved to Pondicherry with the express purpose of helping with his son, even before the pandemic broke. After her husband started spending time with their son she was also able to focus on her neurotypical younger daughter.

Many fathers of children with special needs are doing the same during lockdown: spending more time with their children. This has helped the mothers take a breather from a very stressful situation. It has also helped the fathers understand the nuances of parenting a child with special needs. For instance, Venkatasubramanian said he was surprised that his son could do simple gardening with coriander and fenugreek seeds. What's more, there has also been a change in Sainath's behaviour, and he follows schedules better with his father around.