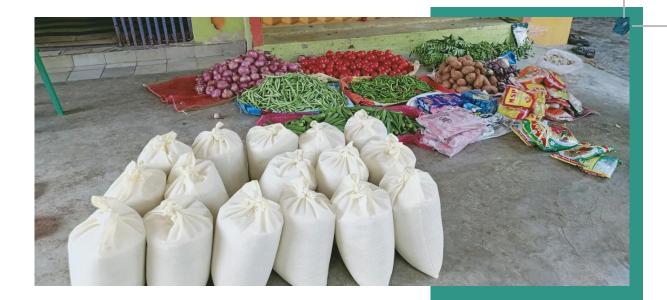

### RELIEF

**18290 kg** of dry groceries distributed

**4080 kg** of vegetables distributed

**470** toy packs distributed

731 families with PwDs served

44

villages impacted

#### **RELIEF**

Groceries and daily essentials

Satya staff distributed more than 22,370 kgs of groceries and vegetables to communities we work in. We worked hard to provide medicines and healthcare to those who needed it most, and not limited to people with disabilities. In partnership with The Good Share, we distributed 2,500 N-95 masks for frontline workers, including police and social workers.

### GROCERIES AND DAILY ESSENTIALS

Satya staff distributed more than 22,370 kgs of groceries and vegetables to communities we work in. In partnership with The Good Share, we distributed 2,500 N-95 masks for frontline workers including police and social workers.