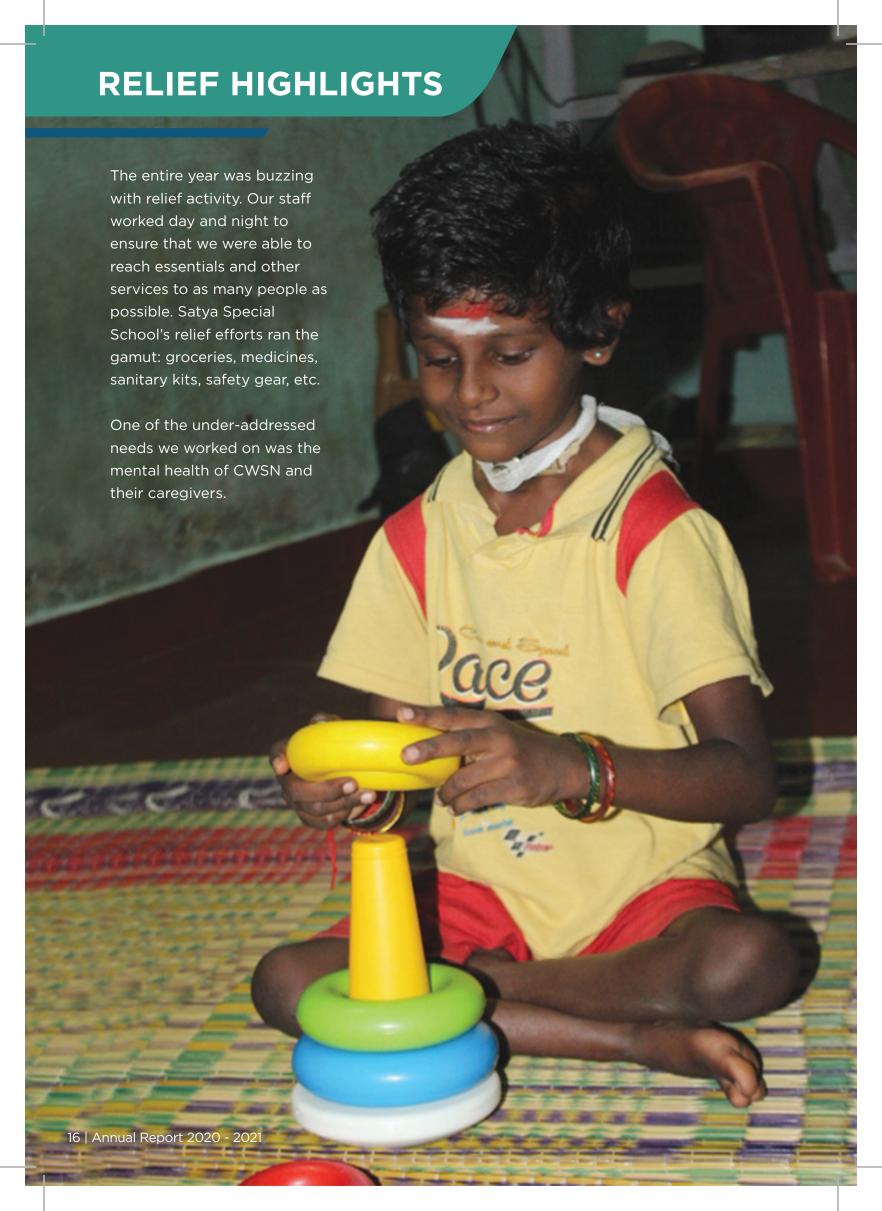

### RELIEF

**18290 kg** of dry groceries distributed

**4080 kg** of vegetables distributed

**470** toy packs distributed

731 families with PwDs served

44

villages impacted

#### **RELIEF**

Groceries and daily essentials

Satya staff distributed more than 22,370 kgs of groceries and vegetables to communities we work in. We worked hard to provide medicines and healthcare to those who needed it most, and not limited to people with disabilities. In partnership with The Good Share, we distributed 2,500 N-95 masks for frontline workers, including police and social workers.

With COVID shutting down schools, children were left with nothing to do. To help them remain mentally active, Satya Special School created special activity packs comprising games such as chess, a science kit, art supplies, a ball, clay, and a few activity sheets, and distributed 470 packs to rural children.