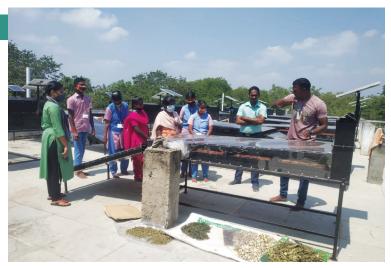

#### TRAINING ON SOLAR DRYING

Eight of our students from the Vocational Rehabilitation Centre underwent training on solar drying of produce (vegetables, herbs, spices). This program prepare trainees with intellectual disabilities to be employable. In this simulated job environment, the trainees learnt to follow a schedule, stay on task, and collaborate with others.