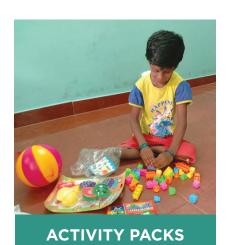

With COVID shutting down schools, children were left with nothing to do. To help them remain mentally active, Satya Special School created special activity packs comprising games such as chess, a science kit, art supplies, a ball, clay, and a few activity sheets, and distributed 470 packs to rural children.