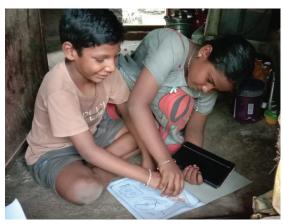

**COMMUNICATION:** Teachers especially noted gains in communication and vocabulary.

**SIBLING BONDING:** One of the unintended but heartening outcomes of the project was increased bonding between siblings of CWSN with the tablet devices and the games as common ground. Siblings of CWSN both played and helped their brothers/sisters learn through the devices, leading to increased communication.

Fifteen-year-old K. Rajesh of Villanur Village is on the autism spectrum. His mother, Kavitha, says that he would not be interested in attending classes earlier. After the digital tablet was given, he watches the activities with interest and tries to imitate the same. He is learning quickly as well. While he has reduced the time he spends on the television, his younger brothers too like to watch the lessons taught, and the boys play together.

That they are playing together is a good sign for us," she says.