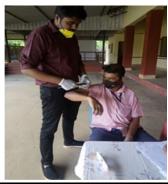

We at Cheshire Homes India Coorg have held on to our dreams as yet another pandemic year 2021-22 moved by! June 2021 to March 2022- the Storms of Covid took a gentle beating – we braved it all. Children did not return to their normal routine – but the Committee, Volunteers & staff, continued serving our children by distributing food parcels, provisions, medicines, doing home visits, vaccinations and online consultation calls. We were able to conduct 8 Vaccination camps for over 340 people – both students and Community. We continued to remain connected with our students, as our large hearted donors made it all possible. CHIC joined hands with Lopamudra Medical Centre also, to work during the Covid crisis and help as many people as possible.

13

5

01.07.2021 Distributed 20 Food Kits to Students families at our Centre, Pollibetta Rs.30000/-13 20 5 1 1

| 20.07.2021 | A vaccination drive was held on the 20th July'21 |  | 110 | 24 | 6 | 10 | 150 |
|------------|--------------------------------------------------|--|-----|----|---|----|-----|
|------------|--------------------------------------------------|--|-----|----|---|----|-----|