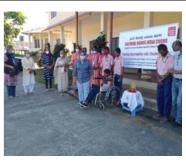

We at Cheshire Homes India Coorg have held on to our dreams as yet another pandemic year 2021-22 moved by! June 2021 to March 2022- the Storms of Covid took a gentle beating – we braved it all. Children did not return to their normal routine – but the Committee, Volunteers & staff, continued serving our children by distributing food parcels, provisions, medicines, doing home visits, vaccinations and online consultation calls. We were able to conduct 8 Vaccination camps for over 340 people – both students and Community. We continued to remain connected with our students, as our large hearted donors made it all possible. CHIC joined hands with Lopamudra Medical Centre also, to work during the Covid crisis and help as many people as possible.

13

5

01.07.2021 Distributed 20 Food Kits to Students families at our Centre, Pollibetta Rs.30000/-13 20 5 1 1

| 20.07.2021 | A vaccination drive was held on the 20th July'21 |  | 110 | 24 | 6 | 10 | 150 |
|------------|--------------------------------------------------|--|-----|----|---|----|-----|
|------------|--------------------------------------------------|--|-----|----|---|----|-----|