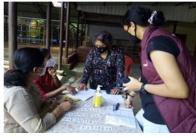

A Performance Audit was held by a Senior Audit Officer, from Office of the Principal Accountant General (Audit I), Karnataka, Bengaluru. They conducted a Performance Audit on the Rights of Persons with Disabilities and the Working of Child Centric Schools in Kodagu. They were very impressed with the functioning of our Centre, maintenance of our records and after the interaction with parents and children of our Centre. They were so happy that the whole Centre was so accessible and commented that this would rate amongst one of the top 3 schools in the State that they had visited. This was very encouraging to hear and we will definitely strive harder to keep improving our facilities for our children.