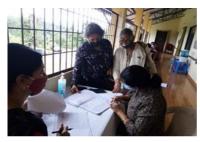

16-11-2021

The District Disabled welfare officer Mrs. Vimala, Deputy Director Mr. Muddanna M and other officers visited our centre on 16/11/2021. It was a joint inspection of DDWO and DD. They visited and inspected our washrooms, play area, Handmade Paper unit, Looms, class rooms and vocational centre. After inspection they expressed that overall, very good progress has been made in addressing almost all aspects. Being Visually Impaired the DD & DDWO appreciated the disabled friendly washrooms, Ramps, Blind pathways, play area built and maintained neatly. They appreciated our institution for the initiative taken in covid-19 vaccination campaign and precautions taken.