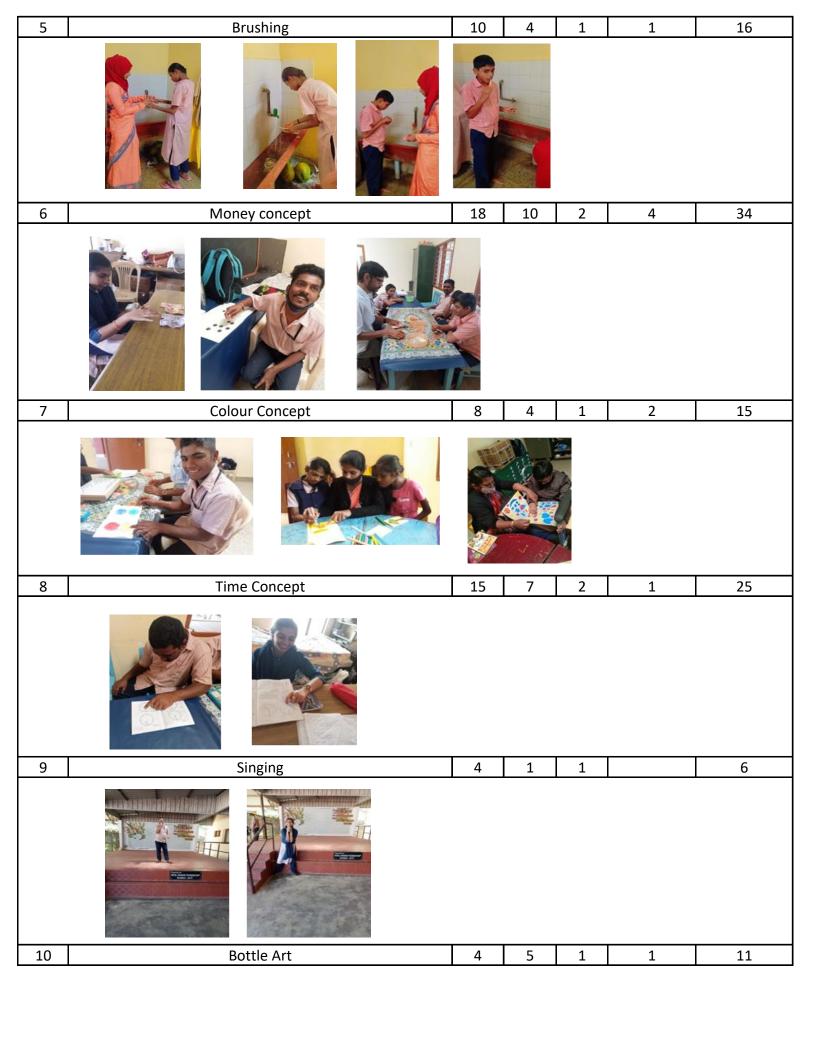

29Sorts coins from other small metal objects5721430Selects a rupee note from other paper objects103114

31 Assists in simple first aid 7 2 1 10

| 32 | Washing the bottles for Phenyl & Disinfectant, Manufacturing Liquid soap & Phenyl, Sealing & stickering bottles. |    |   |   |   |    |  |
|----|------------------------------------------------------------------------------------------------------------------|----|---|---|---|----|--|
|    | Washing the bottles for Phenyl & Disinfectant                                                                    | 18 | 6 | 0 | 0 | 24 |  |
|    | Sealing & stickering bottles                                                                                     | 10 | 5 | 1 | 0 | 16 |  |
|    | Liquid soap making                                                                                               | 11 | 6 | 1 | 0 | 18 |  |
|    | Phenyl making                                                                                                    | 11 | 6 | 1 | 0 | 18 |  |