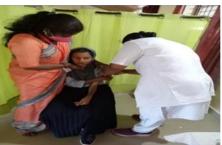

| 26.07.2021 | Medication was supplied to the students for epilepsy and other problems at the Credo Centre, Virajpet | Rs.14,000/- | 13 | 5  | 1 | 1 | 22 |
|------------|-------------------------------------------------------------------------------------------------------|-------------|----|----|---|---|----|
| 28.07.2021 | Provision Kit was given to our student Mohammed Raihan as he was suffering from fire burn injury.     |             | 1  | 0  | 0 | 0 | 1  |
| 20.8.2021  | A vaccination drive was held on the 20th August '21                                                   |             | 36 | 11 | 2 | 1 | 50 |

| 31.08.2021 | Medication was supplied to the students for epilepsy and other problems at the Credo Centre, Virajpet  | Rs.15,850/- | 13 | 5  | 1 | 1 | 20 |
|------------|--------------------------------------------------------------------------------------------------------|-------------|----|----|---|---|----|
| 4.10.2021  | Medication was supplied to the students for epilepsy and other problems at the Credo Centre, Virajpet. | Rs.16,600   | 13 | 5  | 1 | 1 | 20 |
| 13.10.2021 | The second vaccination drive was held on 13th Oct.                                                     |             | 48 | 26 | 6 | 3 | 83 |