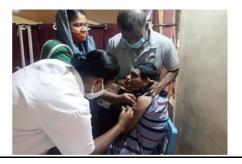

We at Cheshire Homes India Coorg have held on to our dreams as yet another pandemic year 2021-22 moved by! June 2021 to March 2022- the Storms of Covid took a gentle beating – we braved it all. Children did not return to their normal routine – but the Committee, Volunteers & staff, continued serving our children by distributing food parcels, provisions, medicines, doing home visits, vaccinations and online consultation calls. We were able to conduct 8 Vaccination camps for over 340 people – both students and Community. We continued to remain connected with our students, as our large hearted donors made it all possible. CHIC joined hands with Lopamudra Medical Centre also, to work during the Covid crisis and help as many people as possible.

13

5

01.07.2021 Distributed 20 Food Kits to Students families at our Centre, Pollibetta Rs.30000/-13 20 5 1 1

| 20.07.2021 | A vaccination drive was held on the 20th July'21 |  | 110 | 24 | 6 | 10 | 150 |
|------------|--------------------------------------------------|--|-----|----|---|----|-----|
|------------|--------------------------------------------------|--|-----|----|---|----|-----|

| 26.07.2021 | Medication was supplied to the students for epilepsy and other problems at the Credo Centre, Virajpet | Rs.14,000/- | 13 | 5  | 1 | 1 | 22 |
|------------|-------------------------------------------------------------------------------------------------------|-------------|----|----|---|---|----|
| 28.07.2021 | Provision Kit was given to our student Mohammed Raihan as he was suffering from fire burn injury.     |             | 1  | 0  | 0 | 0 | 1  |
| 20.8.2021  | A vaccination drive was held on the 20th August '21                                                   |             | 36 | 11 | 2 | 1 | 50 |

| 31.08.2021 | Medication was supplied to the students for epilepsy and other problems at the Credo Centre, Virajpet  | Rs.15,850/- | 13 | 5  | 1 | 1 | 20 |
|------------|--------------------------------------------------------------------------------------------------------|-------------|----|----|---|---|----|
| 4.10.2021  | Medication was supplied to the students for epilepsy and other problems at the Credo Centre, Virajpet. | Rs.16,600   | 13 | 5  | 1 | 1 | 20 |
| 13.10.2021 | The second vaccination drive was held on 13th Oct.                                                     |             | 48 | 26 | 6 | 3 | 83 |