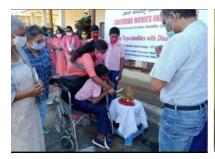

13

5

01.07.2021 Distributed 20 Food Kits to Students families at our Centre, Pollibetta Rs.30000/-13 20 5 1 1

| 20.07.2021 | A vaccination drive was held on the 20th July'21 |  | 110 | 24 | 6 | 10 | 150 |
|------------|--------------------------------------------------|--|-----|----|---|----|-----|
|------------|--------------------------------------------------|--|-----|----|---|----|-----|

| 26.07.2021 | Medication was supplied to the students for epilepsy and other problems at the Credo Centre, Virajpet | Rs.14,000/- | 13 | 5  | 1 | 1 | 22 |
|------------|-------------------------------------------------------------------------------------------------------|-------------|----|----|---|---|----|
| 28.07.2021 | Provision Kit was given to our student Mohammed Raihan as he was suffering from fire burn injury.     |             | 1  | 0  | 0 | 0 | 1  |
| 20.8.2021  | A vaccination drive was held on the 20th August '21                                                   |             | 36 | 11 | 2 | 1 | 50 |