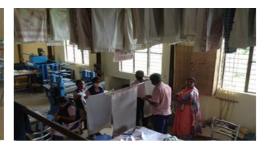

16-11-2021

The District Disabled welfare officer Mrs. Vimala, Deputy Director Mr. Muddanna M and other officers visited our centre on 16/11/2021. It was a joint inspection of DDWO and DD. They visited and inspected our washrooms, play area, Handmade Paper unit, Looms, class rooms and vocational centre. After inspection they expressed that overall, very good progress has been made in addressing almost all aspects. Being Visually Impaired the DD & DDWO appreciated the disabled friendly washrooms, Ramps, Blind pathways, play area built and maintained neatly. They appreciated our institution for the initiative taken in covid-19 vaccination campaign and precautions taken.