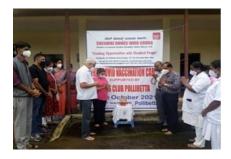

2

3

65

On 21.12.2021 Mr. Shree Shaila Beelagi, Block Education Officer (BEO) and Mr. Karumbaiah, CRP visited to our Centre.

06.01.2022 IV - Vaccination camp 18 5 1 1 25

| 27.01.2022 to 01.02.2022 | Mr. Ashok and Mr. Devaraj Installed machineries in Looms unit and they have trained looms workers and teachers of CHIC |    |   |   |   |    |
|--------------------------|------------------------------------------------------------------------------------------------------------------------|----|---|---|---|----|
| 05.02.2022               | V -Vaccination                                                                                                         | 17 | 8 | 2 | 1 | 28 |