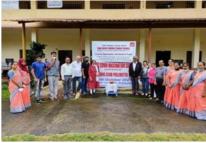

13

5

01.07.2021 Distributed 20 Food Kits to Students families at our Centre, Pollibetta Rs.30000/-13 20 5 1 1

| 20.07.2021 | A vaccination drive was held on the 20th July'21 |  | 110 | 24 | 6 | 10 | 150 |
|------------|--------------------------------------------------|--|-----|----|---|----|-----|
|------------|--------------------------------------------------|--|-----|----|---|----|-----|