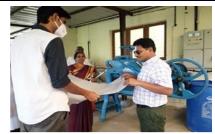

Linking with the National Skill Development Corporation, 2 Skilling projects on recycling paper and plastic were implemented.

Vocational Training in various activities like tailoring, handmade paper bags, screen printing, disinfectant, liquid soap, manufacture are provided. The products are marketed to various institutions and outlets.