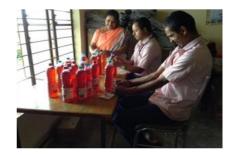

Linking with the National Skill Development Corporation, 2 Skilling projects on recycling paper and plastic were implemented.

Vocational Training in various activities like tailoring, handmade paper bags, screen printing, disinfectant, liquid soap, manufacture are provided. The products are marketed to various institutions and outlets.