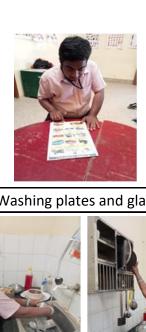

18 Washes face with soap and water 46 13 3 5 67

19 Writes names of words Ex: Vegetables, fruits, animals etc 46 13 3 5 67

20 Names various means of transport 23 7 2 32

Washing plates and glasses after eating food 