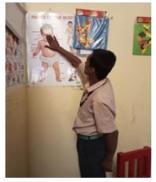

11 Recognize animals, birds, fruits, vegetables, flowers 40 10 3 4 57

12 Fine motor and gross motor skills 46 13 3 5 67

13 Buttoning and unbuttoning (Shirt, buttons) 22 10 2 4 38

 14
 Tells what day is today
 46
 13
 3
 5
 67