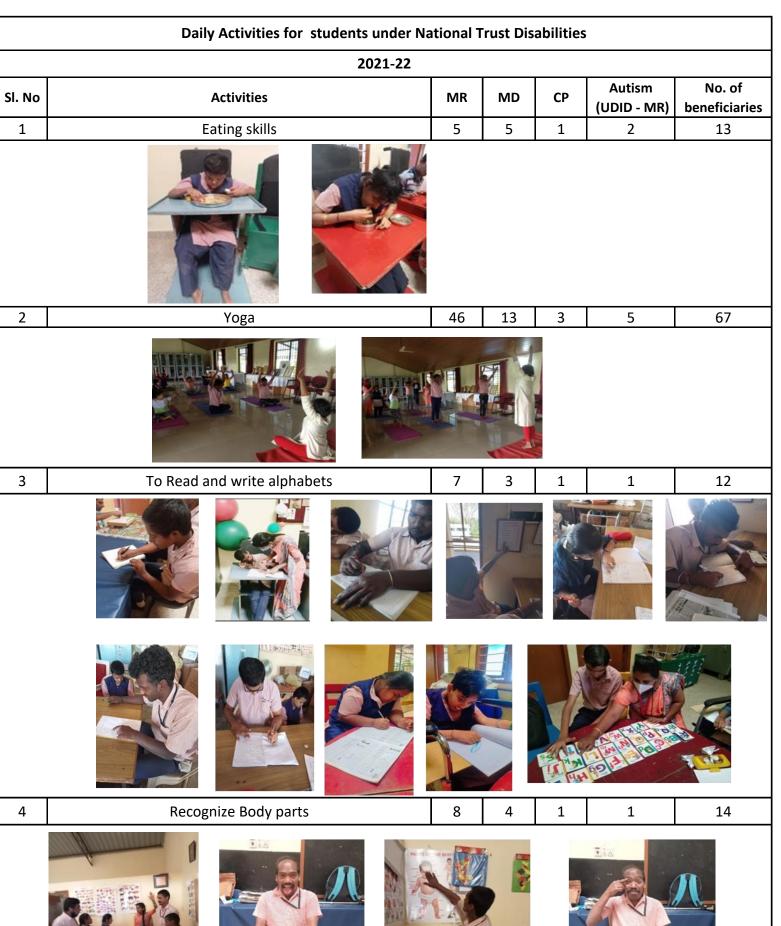

11 Recognize animals, birds, fruits, vegetables, flowers 40 10 3 4 57

12 Fine motor and gross motor skills 46 13 3 5 67

13 Buttoning and unbuttoning (Shirt, buttons) 22 10 2 4 38

 14
 Tells what day is today
 46
 13
 3
 5
 67