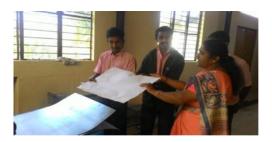

16-11-2021

The District Disabled welfare officer Mrs. Vimala, Deputy Director Mr. Muddanna M and other officers visited our centre on 16/11/2021. It was a joint inspection of DDWO and DD. They visited and inspected our washrooms, play area, Handmade Paper unit, Looms, class rooms and vocational centre. After inspection they expressed that overall, very good progress has been made in addressing almost all aspects. Being Visually Impaired the DD & DDWO appreciated the disabled friendly washrooms, Ramps, Blind pathways, play area built and maintained neatly. They appreciated our institution for the initiative taken in covid-19 vaccination campaign and precautions taken.