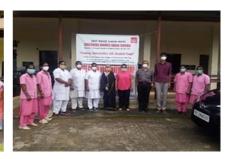

16-11-2021

The District Disabled welfare officer Mrs. Vimala, Deputy Director Mr. Muddanna M and other officers visited our centre on 16/11/2021. It was a joint inspection of DDWO and DD. They visited and inspected our washrooms, play area, Handmade Paper unit, Looms, class rooms and vocational centre. After inspection they expressed that overall, very good progress has been made in addressing almost all aspects. Being Visually Impaired the DD & DDWO appreciated the disabled friendly washrooms, Ramps, Blind pathways, play area built and maintained neatly. They appreciated our institution for the initiative taken in covid-19 vaccination campaign and precautions taken.