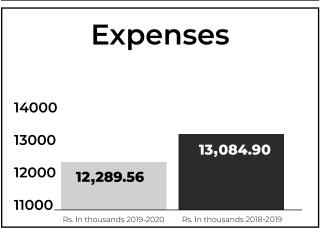

## **Income and Expenditure statement**

|      | Ashish Foundation For The Difference 2/13, Sulahkul Vihar, Old Palam Road, K Consolidated Income and E For Year Ended 31s | akrola, Dwarka N<br>xpenditure Acco | ew Delhi-110078             |                             |
|------|---------------------------------------------------------------------------------------------------------------------------|-------------------------------------|-----------------------------|-----------------------------|
| S.No | Particulars                                                                                                               | SCHEDULES                           | Amount in INR<br>31.03.2020 | Amount in INR<br>31.03.2019 |
| 1    | Income                                                                                                                    |                                     |                             |                             |
|      | Voluntary Contributions & Donations                                                                                       | 1 1                                 | 11,754,492                  | 13,493,519                  |
|      | Ankur Project Receipts                                                                                                    | 1 1                                 | 22,225                      | 20,830                      |
|      | Bank Interest                                                                                                             | 1 1                                 | 61,511                      | 49,115                      |
|      | Other receipts .                                                                                                          |                                     | 7,700                       |                             |
|      | Excess of Expenditure over Income transfer to General Fund                                                                |                                     | 443,634                     | (F)                         |
|      | Total                                                                                                                     |                                     | 12,289,562                  | 13,563,46                   |
| ш    | Expenditure                                                                                                               |                                     |                             |                             |
|      | Special Education Project                                                                                                 | СЗ                                  | 4,960,987                   | 5,048,64                    |
|      | Ankur Project - Vocational                                                                                                | C4                                  | 2,718,231                   | 2,742,325                   |
|      | Physio and Occupational Therapy                                                                                           | C5                                  | 1,012,335                   | 955,993                     |
|      | Speech Therapy                                                                                                            | C6                                  | 596,661                     | 629,469                     |
|      | Administration Expenses                                                                                                   | C7                                  | 2,704,557                   | 3,376,586                   |
|      | Depreciation                                                                                                              | C1                                  | 296,791                     | 331,88                      |
|      | Excess of Income over Expenditure transfer to General Fund                                                                |                                     |                             | 478,56                      |
|      | Total                                                                                                                     |                                     | 12,289,562                  | 13,563,46                   |