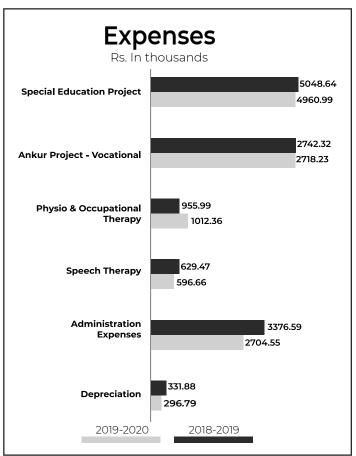

## **Income and Expenditure statement**

|      | Ashish Foundation For The Difference 2/13, Sulahkul Vihar, Old Palam Road, K Consolidated Income and E For Year Ended 31s | akrola, Dwarka N<br>xpenditure Acco | ew Delhi-110078             |                             |
|------|---------------------------------------------------------------------------------------------------------------------------|-------------------------------------|-----------------------------|-----------------------------|
| S.No | Particulars                                                                                                               | SCHEDULES                           | Amount in INR<br>31.03.2020 | Amount in INR<br>31.03.2019 |
| 1    | Income                                                                                                                    |                                     |                             |                             |
|      | Voluntary Contributions & Donations                                                                                       | 1 1                                 | 11,754,492                  | 13,493,519                  |
|      | Ankur Project Receipts                                                                                                    | 1 1                                 | 22,225                      | 20,830                      |
|      | Bank Interest                                                                                                             | 1 1                                 | 61,511                      | 49,115                      |
|      | Other receipts .                                                                                                          |                                     | 7,700                       |                             |
|      | Excess of Expenditure over Income transfer to General Fund                                                                |                                     | 443,634                     | (F)                         |
|      | Total                                                                                                                     |                                     | 12,289,562                  | 13,563,46                   |
| ш    | Expenditure                                                                                                               |                                     |                             |                             |
|      | Special Education Project                                                                                                 | СЗ                                  | 4,960,987                   | 5,048,64                    |
|      | Ankur Project - Vocational                                                                                                | C4                                  | 2,718,231                   | 2,742,325                   |
|      | Physio and Occupational Therapy                                                                                           | C5                                  | 1,012,335                   | 955,993                     |
|      | Speech Therapy                                                                                                            | C6                                  | 596,661                     | 629,469                     |
|      | Administration Expenses                                                                                                   | C7                                  | 2,704,557                   | 3,376,586                   |
|      | Depreciation                                                                                                              | C1                                  | 296,791                     | 331,88                      |
|      | Excess of Income over Expenditure transfer to General Fund                                                                |                                     |                             | 478,56                      |
|      | Total                                                                                                                     |                                     | 12,289,562                  | 13,563,46                   |