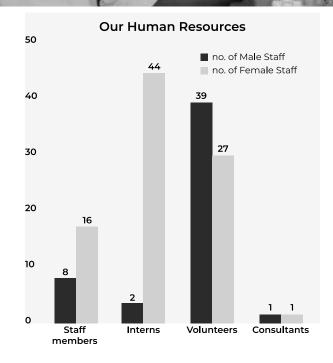

rious activities during the year.

# "Working at Ashish has helped me grow in my understanding of autism..."



Anju Lata has been working in Ashish Centre since 2008 when she joined as an assistant teacher. After completing her course in Special Education, she became the class teacher of the Kindergarten class.

As an enthusiastic and dedicated teacher, Anju Lata enjoys working with young children and builds rapport with them very easily. "Working at Ashish has helped me grow in my understanding of autism and how to work with students giving me great satisfaction." says Anju Lata. "The staff members are very co-operative and we work here as a team."

Anju Lata likes to travel to new places, listen to music, shopping, playing sports like basketball, swimming and playing with her son.









# **Board of Trustees**

The Board of Trustees who are from diverse fields provide expertise in the matters related to Ashish Foundation. We have two standing committees – Finance Committee and Scholarship Committee -- which recommend decisions to the Board of Trustees. We had four meetings of the Board of Trustees during the year.

The Budget, the Audit Reports for the year and the Appointment of the Auditor for the year were approved by the Board of Trustees. The Board of Trustees gave directions for fundraising and ensured adherence to all the statutory requirements of the Trust.

#### Details of the Board of Trustees

| Name                 | Education<br>Qualification               | Consultant                                      | Gender | Position in<br>the Board        | no. o