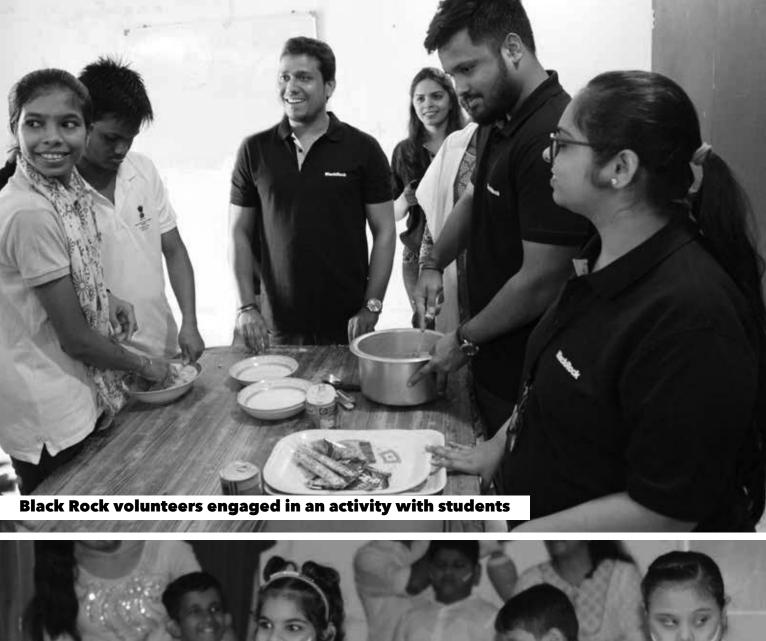

#### Social skills learning

One of our goals in promoting an inclusive setting is in developing social competence, fostering genuine and meaningful friendships. We have encouraged our students to participate in social activities and relationships to develop social skills that are beneficial. Social skills were fostered through visits to restaurants, malls, shops, parks, and a sports complex where students have opportunities to interact with people. For example, the students participated in the school annual day and celebrated 12 other festivals and events at the Centre.