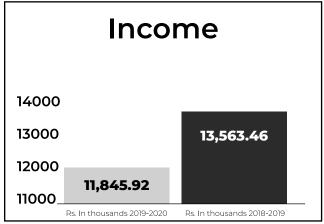

## **Income and Expenditure statement**

|      | Ashish Foundation For The Difference 2/13, Sulahkul Vihar, Old Palam Road, K Consolidated Income and E For Year Ended 31s | akrola, Dwarka N<br>xpenditure Acco | ew Delhi-110078             |                             |
|------|---------------------------------------------------------------------------------------------------------------------------|-------------------------------------|-----------------------------|-----------------------------|
| S.No | Particulars                                                                                                               | SCHEDULES                           | Amount in INR<br>31.03.2020 | Amount in INR<br>31.03.2019 |
| 1    | Income                                                                                                                    |                                     |                             |                             |
|      | Voluntary Contributions & Donations                                                                                       | 1 1                                 | 11,754,492                  | 13,493,519                  |
|      | Ankur Project Receipts                                                                                                    | 1 1                                 | 22,225                      | 20,830                      |
|      | Bank Interest                                                                                                             | 1 1                                 | 61,511                      | 49,115                      |
|      | Other receipts .                                                                                                          |                                     | 7,700                       |                             |
|      | Excess of Expenditure over Income transfer to General Fund                                                                |                                     | 443,634                     | (F)                         |
|      | Total                                                                                                                     |                                     | 12,289,562                  | 13,563,46                   |
| ш    | Expenditure                                                                                                               |                                     |                             |                             |
|      | Special Education Project                                                                                                 | СЗ                                  | 4,960,987                   | 5,048,64                    |
|      | Ankur Project - Vocational                                                                                                | C4                                  | 2,718,231                   | 2,742,325                   |
|      | Physio and Occupational Therapy                                                                                           | C5                                  | 1,012,335                   | 955,993                     |
|      | Speech Therapy                                                                                                            | C6                                  | 596,661                     | 629,469                     |
|      | Administration Expenses                                                                                                   | C7                                  | 2,704,557                   | 3,376,586                   |
|      | Depreciation                                                                                                              | C1                                  | 296,791                     | 331,88                      |
|      | Excess of Income over Expenditure transfer to General Fund                                                                |                                     |                             | 478,56                      |
|      | Total                                                                                                                     |                                     | 12,289,562                  | 13,563,46                   |