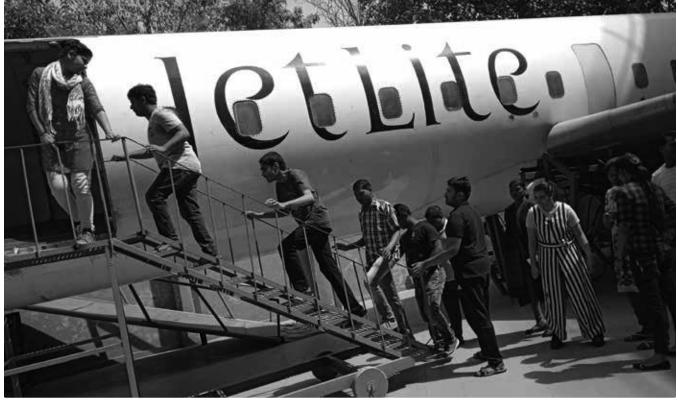

Parents playing a game at their get together.

Vocational students visiting the Aeroplanet.