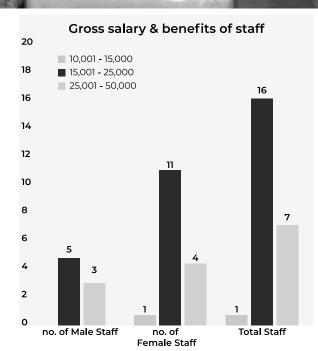

ous activities during the year.

# "Working at Ashish has helped me grow in my understanding of autism..."



Anju Lata has been working in Ashish Centre since 2008 when she joined as an assistant teacher. After completing her course in Special Education, she became the class teacher of the Kindergarten class.

As an enthusiastic and dedicated teacher, Anju Lata enjoys working with young children and builds rapport with them very easily. "Working at Ashish has helped me grow in my understanding of autism and how to work with students giving me great satisfaction." says Anju Lata. "The staff members are very co-operative and we work here as a team."

Anju Lata likes to travel to new places, listen to music, shopping, playing sports like basketball, swimming and playing with her son.









# **Board of Trustees**

The Board of Trustees who are from diverse fields provide expertise in the matters related to Ashish Foundation. We have two standing committees – Finance Committee and Scholarship Committee -- which recommend decisions to the Board of Trustees. We had four meetings of the Board of Trustees during the year.

The Budget, the Audit Reports for the year and the Appointment of the Auditor for the year were approved by the Board of Trustees. The Board of Trustees gave directions for fundraising and ensured adherence to all the statutory requirements of the Trust.

#### Details of the Board of Trustees

| Name                 | Education<br>Qualification               | Consultant                                      | Gender | Position in<br>the Board        | no. of