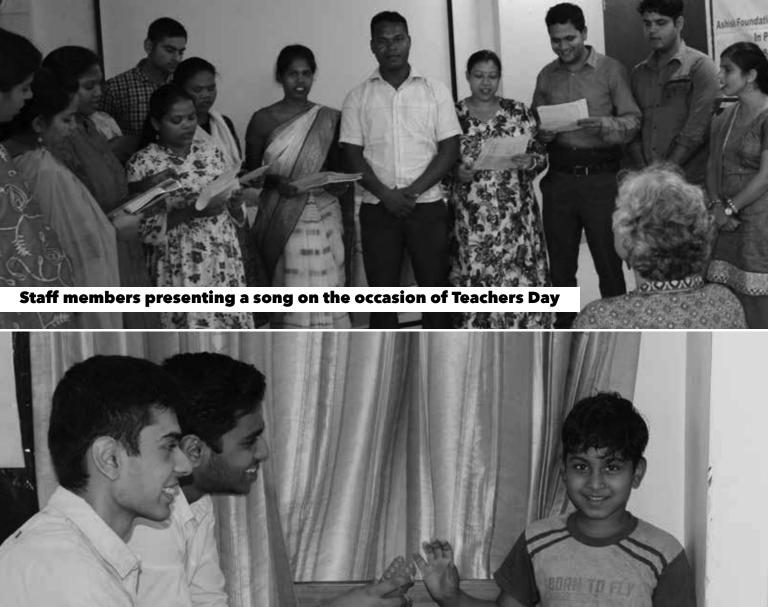

We have been communicating our commitment towards inclusion to our stakeholders—colleagues, parents, and like-minded organisations. We have provided valued roles to our students that promote their progress applying Social Role Valorisation (SRV) principles.