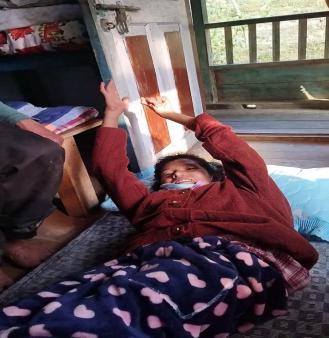

During the period of April 2021 to March 2022 we had visited different home and met with PwDs under four Gram Panchayat Units. The above photos were taken during the same, such as Muscular Dystrophy, Cerebral Palsy, Intellectual Disability, Multiple Disability and Autistic PwDs.