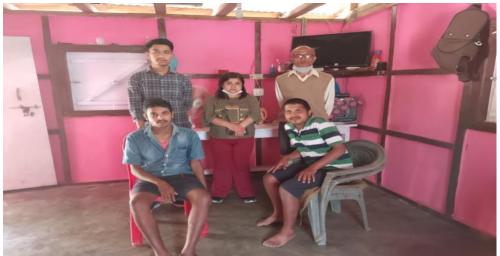

During the period of April 2021 to March 2022 we had visited different home and met with PwDs under four Gram Panchayat Units. The above photos were taken during the same, such as Muscular Dystrophy, Cerebral Palsy, Intellectual Disability, Multiple Disability and Autistic PwDs.