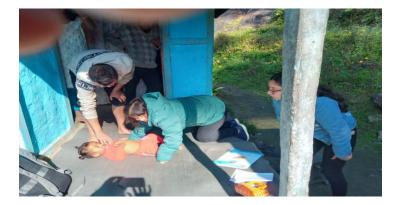

During the period of April 2021 to March 2022 we had visited different home and met with PwDs under four Gram Panchayat Units. The above photos were taken during the same, such as Muscular Dystrophy, Cerebral Palsy, Intellectual Disability, Multiple Disability and Autistic PwDs.