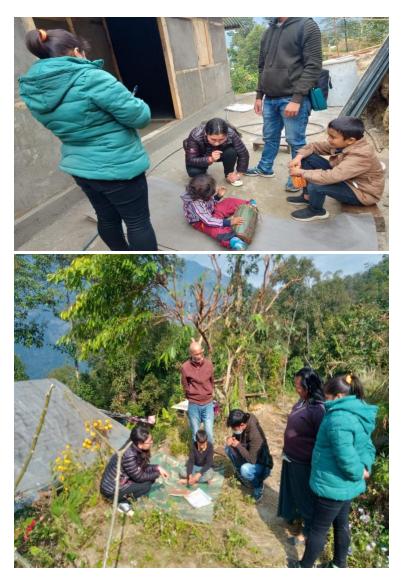

During the period of April 2021 to March 2022 we had visited different home and met with PwDs under four Gram Panchayat Units. The above photos were taken during the same, such as Muscular Dystrophy, Cerebral Palsy, Intellectual Disability, Multiple Disability and Autistic PwDs.