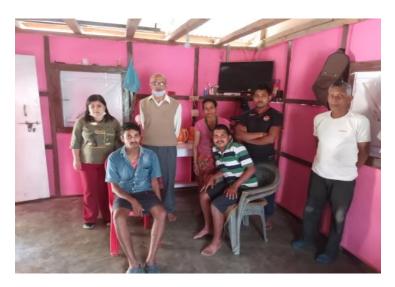

During the period of April 2021 to March 2022 we had visited different home and met with PwDs under four Gram Panchayat Units. The above photos were taken during the same, such as Muscular Dystrophy, Cerebral Palsy, Intellectual Disability, Multiple Disability and Autistic PwDs.