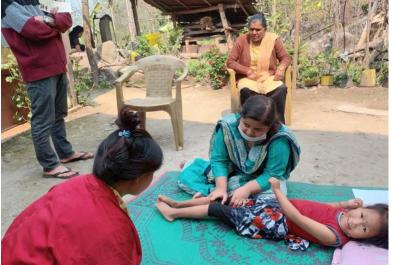

During the period of April 2021 to March 2022 we had visited different home and met with PwDs under four Gram Panchayat Units. The above photos were taken during the same, such as Muscular Dystrophy, Cerebral Palsy, Intellectual Disability, Multiple Disability and Autistic PwDs.