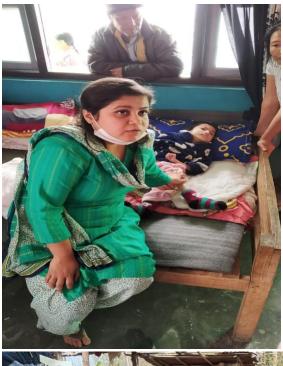

During the period of April 2021 to March 2022 we had visited different home and met with PwDs under four Gram Panchayat Units. The above photos were taken during the same, such as Muscular Dystrophy, Cerebral Palsy, Intellectual Disability, Multiple Disability and Autistic PwDs.