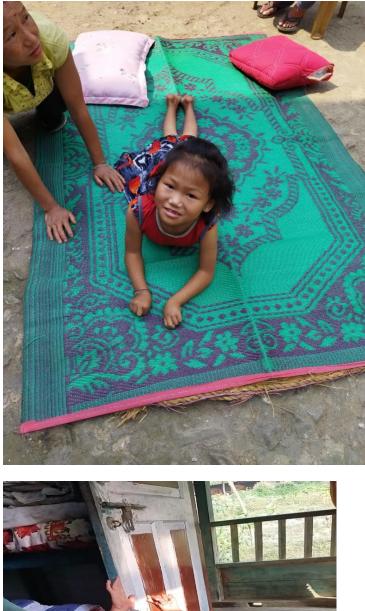

During the period of April 2021 to March 2022 we had visited different home and met with PwDs under four Gram Panchayat Units. The above photos were taken during the same, such as Muscular Dystrophy, Cerebral Palsy, Intellectual Disability, Multiple Disability and Autistic PwDs.