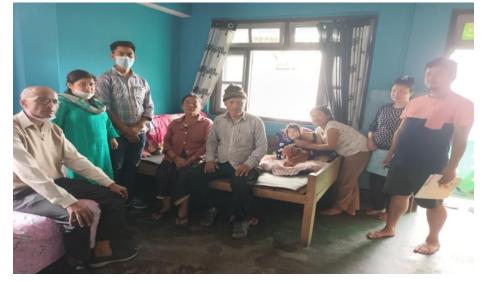

During the period of April 2021 to March 2022 we had visited different home and met with PwDs under four Gram Panchayat Units. The above photos were taken during the same, such as Muscular Dystrophy, Cerebral Palsy, Intellectual Disability, Multiple Disability and Autistic PwDs.