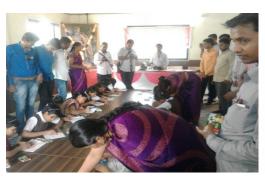

### World Health Day

On occasion of 'World Health Day' Free Health Cheek up camp was arranged by institution. Teachers, Students and staff of institution arranged rally to make people aware about health through the village with banners and slogans. At the end of rally medical checkup of 150-250 girl's was conducted. All members of institution. Were inspired for medical camp. Birth anniversary of Savitribai Fule, Mahatma Gandhi, Lokmanya Tilak, Netaji Subhashchandra Bos and death anniversary of former leaders

### • All Disease Diagnosis Camp

Agrawal Yuva Manch and Rotary club arranged 'all Disease diagnosis camp' in 'Shri Sanskar Matimand Mulinche Balgruh' During this camp girls were guided about their disease and how to take care to prevent from disease.