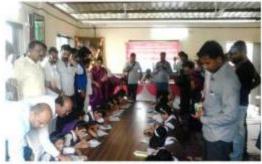

From last ten years. Institution arranging programs in dhule district such as awareness rally about handicapped health camps, educational material distribution, Institution arranges programs for various kinds of handicapped and distributes things to educational beneficiaries and gives advice and guidance various offices from government schemes visited above programs and praised and said good words about that.

Female members of institution also conducting various progmes to make awareness among women in dhule district about various schemes of educational development. Thy arrange education and training for women to make them capable for self-employment by making awareness among them institution achieved the good to make women independent by guiding them.

In Dhule district / taluka institution conducted various rally's of women to make them aware about juridical matter.

Date: / / 201

Ref. No.

खान्देशातील सेवाभावी विधायक संस्था