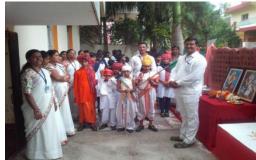

### National and cultural Program

Institution makes awaking among the people to desist evil customs, methods, and traditions by the help of entertainment programs institution celebrates various national great personality's birth anniversary and undertakes various competitions, voluntary contribution of work, leader camps, personality development camps, sports, tree Plantation, cessation, diagnosis camps, etc. institution takes various activities and participate youth and people to built the nation to decrease the

### World Health Day

On occasion of 'World Health Day' Free Health Cheek up camp was arranged by institution. Teachers, Students and staff of institution arranged rally to make people aware about health through the village with banners and slogans. At the end of rally medical checkup of 150-250 girl's was conducted. All members of institution. Were inspired for medical camp. Birth anniversary of Savitribai Fule, Mahatma Gandhi, Lokmanya Tilak, Netaji Subhashchandra Bos and death anniversary of former leaders

Ref. No.

Date: / / 201

is celebrated by institution. Institution also celebrates 'Republic Day 'Independence Day' and various national Festivals.