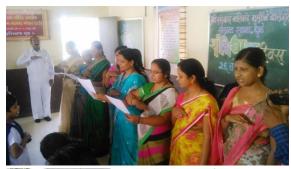

Female members of institution also conducting various progmes to make awareness among women in dhule district about various schemes of educational development. Thy arrange education and training for women to make them capable for self-employment by making awareness among them institution achieved the good to make women independent by guiding them.

In Dhule district / taluka institution conducted various rally's of women to make them aware about juridical matter.

Date: / / 201

Ref. No.

खान्देशातील सेवाभावी विधायक संस्था