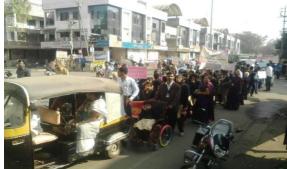

#### Literacy Mission Program

Institution took active Participation in National Programe – 'Literacy mission' to minimize the proportion of illiteracy in increase the proportion of literacy by the help of roadshow program and made awareness among the people during the road shows activist of institution work as volunteer. The gave more importance to youth, women, and trible people and create favorable environment for literacy mission.

From last ten years. Institution arranging programs in dhule district such as awareness rally about handicapped health camps, educational material distribution, Institution arranges programs for various kinds of handicapped and distributes things to educational beneficiaries and gives advice and guidance various offices from government schemes visited above programs and praised and said good words about that.