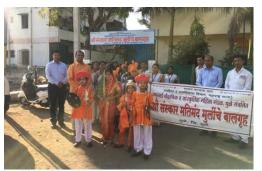

### • Eye Disease Checkup Camp

Eye disease checkup camp of 'Shri Sanskar Matimand Mulinche Balgruh' is undertaken free of charge by Shri mati Kamlini Wani Pratishthan's Shri Sharada Eye Hospital Dhule. In this camp some girls were operated according to requirement and spectacles also distributed free of cost. Yamunai Shaikshanik & Sanskrutik Mahila Mandal, Dhule Sanchalit Shri Sanskar Matimand Mulinche Balgruh