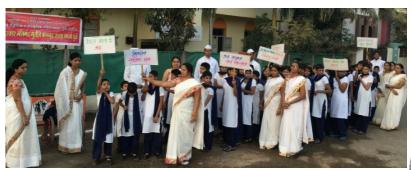

#### Literacy Mission Program

Institution took active Participation in National Programe – 'Literacy mission' to minimize the proportion of illiteracy in increase the proportion of literacy by the help of roadshow program and made awareness among the people during the road shows activist of institution work as volunteer. The gave more importance to youth, women, and trible people and create favorable environment for literacy mission.

Institution made awareness among down trodden, tribles, Banjara people to create interest about education among them.