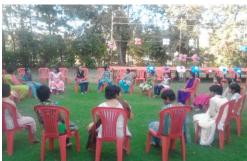

### National and cultural Program

Institution makes awaking among the people to desist evil customs, methods, and traditions by the help of entertainment programs institution celebrates various national great personality's birth anniversary and undertakes various competitions, voluntary contribution of work, leader camps, personality development camps, sports, tree Plantation, cessation, diagnosis camps, etc. institution takes various activities and participate youth and people to built the nation to decrease the

👫 फो.नं.ः (०२५६२) २३६१३४, मो. ९८२३४९९२२१ 👫 Email : yamunaidhule@rediffmail.com

Ref. No.

proportion of child criminal, child labor. People from rural part is being made familiar with cleanliness and importance of Saint Gadge Baba' Cleanliness Mission. After every three months institution try to impose the importance of cleanliness Mission among rural, urban and suburb Parts. So institution arranges cleanliness Mission programe regularly.

#### World Environment Day

On behalf of this world Environment day Institution arranged the programe by the help of staff members and citizen. This programe is celebrated at 8:00 a.m in the

Ref. No. Date: / / 201

main office of the institution. Mrs.Mangala Wagh was the president and forest officer was the chief guest of the programe Honorable chief gues delivered a speech in his he told the importance of this day and environment conservation. On this occasion institution decided to arrange the event of free plantation on large scale.