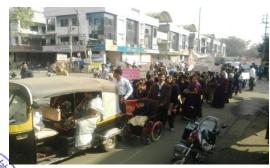

#### Literacy Mission Program

Institution took active Participation in National Programe – 'Literacy mission' to minimize the proportion of illiteracy in increase the proportion of literacy by the help of roadshow program and made awareness among the people during the road shows activist of institution work as volunteer. The gave more importance to youth, women, and trible people and create favorable environment for literacy mission.

Institution made awareness among down trodden, tribles, Banjara people to create interest about education among them.