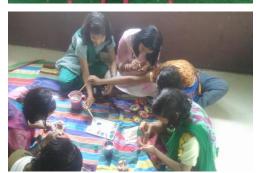

#### Rakhee Making and Celebration

On occasion of Raksha Bandhan institutions Art teacher and other special educators training Rakhee Making and celebration was arranged by institution.

#### Depawali Festival –

On occasion of Depawali institutions Art teacher and other special educators training Diya Making Lamp Making, Doar-mat making, Artificial matereals making, Door Meet Making and celebration was arranged by institution.

### • Gudhi making

On occasion of Gudhipadva institutions Art teacher and other special educators training Gudhi making and Artificial materials making was arranged stoallby institution.

Dhule:-

Date:-

Chairman
Yamunai Shaikshanik &
Sanskrutik Mahila Mandal, Dhule