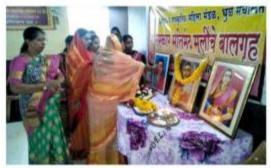

### • Eye Disease Checkup Camp

Eye disease checkup camp of 'Shri Sanskar Matimand Mulinche Balgruh' is undertaken free of charge by Shri mati Kamlini Wani Pratishthan's Shri Sharada Eye Hospital Dhule. In this camp some girls were operated according to requirement and spectacles also distributed free of cost. Yamunai Shaikshanik & Sanskrutik Mahila Mandal, Dhule Sanchalit Shri Sanskar Matimand Mulinche Balgruh

#### Dental Therapy Camp

In the 'Shri Sanskar Matimand Mulinche Balgruh' dental check up camp was arranged by the help of Jawahar Medical Foundation's Annasaheb Chudaman Patil Dental College. The made scaling of tooth. They also guided the girls about how to care and clean the tooth.