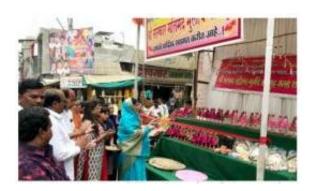

### World Health Day

On occasion of 'World Health Day' Free Health Cheek up camp was arranged by institution. Teachers, Students and staff of institution arranged rally to make people aware about health through the village with banners and slogans. At the end of rally medical checkup of 150-250 girl's was conducted. All members of institution. Were inspired for medical camp. Birth anniversary of Savitribai Fule, Mahatma Gandhi, Lokmanya Tilak, Netaji Subhashchandra Bos and death anniversary of former leaders