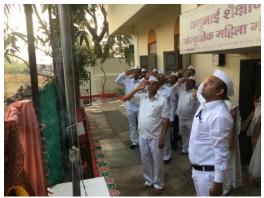

#### World Environment Day

On behalf of this world Environment day Institution arranged the programe by the help of staff members and citizen. This programe is celebrated at 8:00 a.m in the

Ref. No. Date: / / 201

main office of the institution. Mrs.Mangala Wagh was the president and forest officer was the chief guest of the programe Honorable chief gues delivered a speech in his he told the importance of this day and environment conservation. On this occasion institution decided to arrange the event of free plantation on large scale.