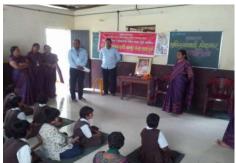

### National and cultural Program

Institution makes awaking among the people to desist evil customs, methods, and traditions by the help of entertainment programs institution celebrates various national great personality's birth anniversary and undertakes various competitions, voluntary contribution of work, leader camps, personality development camps, sports, tree Plantation, cessation, diagnosis camps, etc. institution takes various activities and participate youth and people to built the nation to decrease the

👫 फो.नं.ः (०२५६२) २३६१३४, मो. ९८२३४९९२२१ 👫 Email : yamunaidhule@rediffmail.com

Ref. No.

proportion of child criminal, child labor. People from rural part is being made familiar with cleanliness and importance of Saint Gadge Baba' Cleanliness Mission. After every three months institution try to impose the importance of cleanliness Mission among rural, urban and suburb Parts. So institution arranges cleanliness Mission programe regularly.