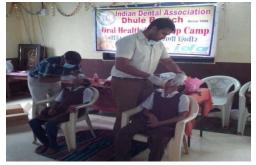

#### Dental Therapy Camp

In the 'Shri Sanskar Matimand Mulinche Balgruh' dental check up camp was arranged by the help of Jawahar Medical Foundation's Annasaheb Chudaman Patil Dental College. The made scaling of tooth. They also guided the girls about how to care and clean the tooth.