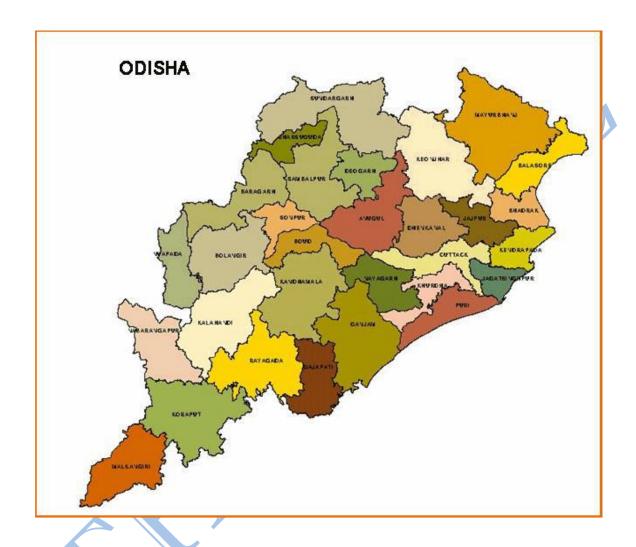

# About the Operational Area

Odisha is one of the 29 states of india located in the eastern coast. It surrounded by the state of West Bengal to the north-east, Jharkhand to the north, Chhattisgarh to the west and north east, Andhrapradesh and Telengana to the south and south west. Odisha has 585 kilometers of coast line along the Bay of Bengal on its east; from Balasore to Malkangiri.It is the 9th largest state by the area and 11th largest state by the population. Odia is the official and mostly widely spoken language, spoken by 33.2 million people according to 2001 census. The ancient kingdom of Kalinga which was invaded by the Mayuryan emperor Ashoka in 261 B.C The modern state of Odisha was established on 1st April 1936 as a province in British India and consisted predominantly of Odia speaking regions. April 1 is celebrated as Utkal Diwas. The region is popularly known as Utkal and mentioned in our national anthem." Jana Gana Mana...". Bhubaneswar is the state capital of Odisha comes under the district of Khorda. Cuttack is the oldest city of Odisha and previously it was state capital of odisha. The people of Odisha is the predominantly depend on agriculture as the prime occupation and the socio-economic condition of Odia people are low compare to national status. Tribal population is widely concentrated in all district of Odisha and particularly in KBK districts. They are still fighting for Jal, Jangal and Jamin, the basic requirements what they had strong holds from their ancestors. The health facilities and other accesses are very poor in related to other states. But the state is highly reached in terms of art and culture, natural resources, and water sources.

Cuttack District is one of the oldest districts of Odisha. It is an important city and District Headquarter. Cuttack which lends its name to the District is known as the business capital of Odisha. Geographically, it is located at latitude of 20 degree 03 to 20 degrees 40 N and a longitude of 84 degree 58" to 86 degree 20 E. With limited industrialization, the people of this District depend upon agriculture as their main source of livelihood, with about 76

# About the Operational Area (cont...)

percentage of the population being dependent on it. Agriculture in this District is sustained by the numerous rivers and canals flowing through it. Rice, pulses, oil seeds, jute, sugarcane, coconut and turmeric are the major crops grown here. This District is a major exporter of cash crops, which in turn contributes immensely towards its economic growth. As per 2011 Census, total population of the district is 2618708 which consists of 1339153 (Male) and 1279555 (Female).

The population density of the district is 666 per Sq. Km. Out of total population, 1993561 are literate (Male 1093224 and Female 900337). The Literacy Rate is 84 percent. Sex ratio of the district is 955 female per 1000 male.

Similarly, The Keonjhar District emerged as one of the District on 1st January, 1948. The District is bounded by Mayurbhanj District and Bhadrak District to the east, Jajpur District to the south, Dhenkanal District and Sundargarh District to the west and West Singhbhum district of Jharkhand State to the north. Covering a geographical area of 8240 sq kms, the Keonjhar District lies between 210 1' N to 220 10' N latitude and 850 11' E to 860 22' E longitude. As per 2001 census, the total population of Keonjhar District is 15, 61, 990. The District comprises total 7, 90, 036 male

The Hope is working in both of districts. It is basically started its intervention for tribal, women and child.

So far as concern of development work in these districts, both are now in developing stage. In terms of food security, so many measures have been taken place to ensure food security, but it seems vain in case of tribal community particularly for women.