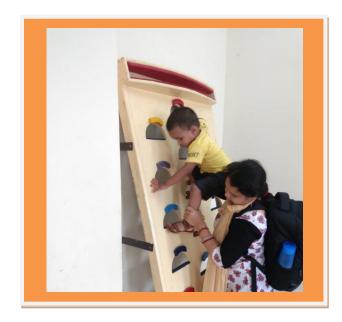

## Aims and Objectives

- To develop fraternity
  and friendship
  among its members
  and Encourage them
  for selfless service
- To develop personality of youths through meaningful thoughts and actions and to provide self employment to the unemployed and under employed youths through vocational trainings
- Community based rehabilitation for disabled

- Welfare of handicapped and their rehabilitation
- Health camp and counseling awareness program
- Reproductive health program
- To undertake projects on old age home, orphanage,
   Handicapped and juvenile delinquencies
- To undertake action project on environment forestry issued For betterment of the society
- To provide good atmosphere for the maximum facilities in the locality for the development education, health, agriculture and technology
  - To rehabilitate the traditional artisans, calamity affected persons, drug addicts and destitute
- To conduct research works and action projects in the field of socio economic issues, environment science and technology, agriculture, animal husbandry, forestry and art & culture
  - To establish documentation and mass communication centre
- To extent cooperation for the development, improvement of sports and cultural activities
  - To encourage public for agricultural planning, animal Husbandry, irrigation and fisheries
- To conduct seminars, workshops, training and publish