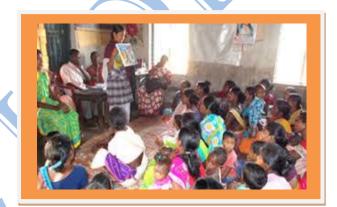

#### Community Sensitization:

Successful community outreach requires consistent messages. In sensitizing communities, trusted authorities and community members should be engaged to disseminate information and counteract rumors. This is usual practice of the organization to sensitize the community in various levels with support of village level volunteers. We have organized a required number of sensitization meetings in all levels.

#### Awareness on Mal-nutrition and Swachh Bharat Abhiyan.

During this year it has been provided considerable effort towards organizing the awareness program on mal-nutrition, and cleanliness of environment.