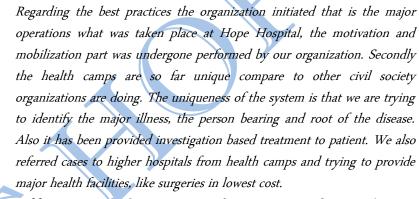

#### Health Camps & BMD Camps:

Like previous years this year also we focused on the health camps and BMD camps in institutional level as well as in community level. There are lot of positive response we received from this particular work.

The above activities, almost all related to health sectors, were implemented successfully. As Dr. Sanjay Kumar Sazzan, Secretary, basically he is from health background and by profession he is a Physiotherapist, the organization encased his experience and expertise to implement the programme.

Secondly, Hope Hospital, the sister concern of the organization provided their health professionals like doctors, staff nurses, physiotherapists, pharmacists, hospital manager and support staffs to ensure and implement the above activities.