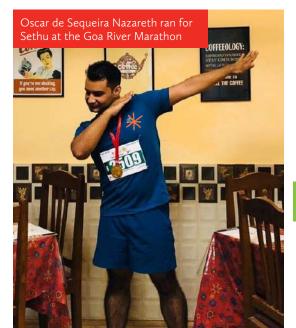

# **Fundraising Events**

Fundraising has given us multi-pronged benefits - foremost is that it's an opportunity to support special children. It has enabled us to reach out to friends, family and colleagues and they, in turn, have got to know about Sethu's amazing work. For us personally, we participated in the prestigious Tata Marathon we not only got really fit, but we contributed healthily to the Build Our Bridge Campaign. Win, win, win, all round.

# Rita Nag Chowdhury and Luis Moniz

The talented choir of Natal singers once again bringing out the Christmas spirit of giving by performing for Sethu to enthralled audience

Tata Mumbai Marathon

on behalf of Sethu