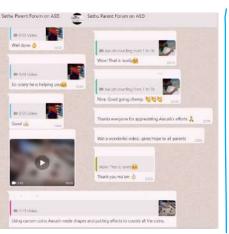

This year saw the birth of the ASD Family Support Group, a forum for families to meet monthly and share their successes and struggles as well as get support from the professionals at Sethu. The WhatsApp group has over 100 participants who are in constant touch with each other.