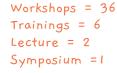

# **Training Programs**

During the year 2019 - 2020 Sethu has done around 45 Workshops. Some of them are listed below:

Total No of Participants = 899