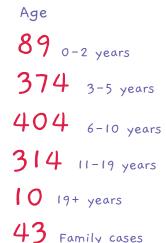

From 1st April 2019 to 31st March 2020, Sethu helped:

\*

# Diagnosis

|       | ASD | ADHD | SLD |
|-------|-----|------|-----|
| NC    | 167 | 74   | 179 |
| FU    | 246 | 68   | 89  |
| TOTAL | 413 | 142  | 268 |

Autism Spectrum Disorder (ASD) Attention Deficit Hyperactivity Disorder (ADHD) Specific Learning Disability (SLD)