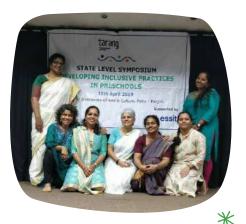

## Tarang Symposium

Schools and the teachers who were partners in the Tarang program organised by Sethu were felicitated and the Tarang Manual for inclusive education was released.