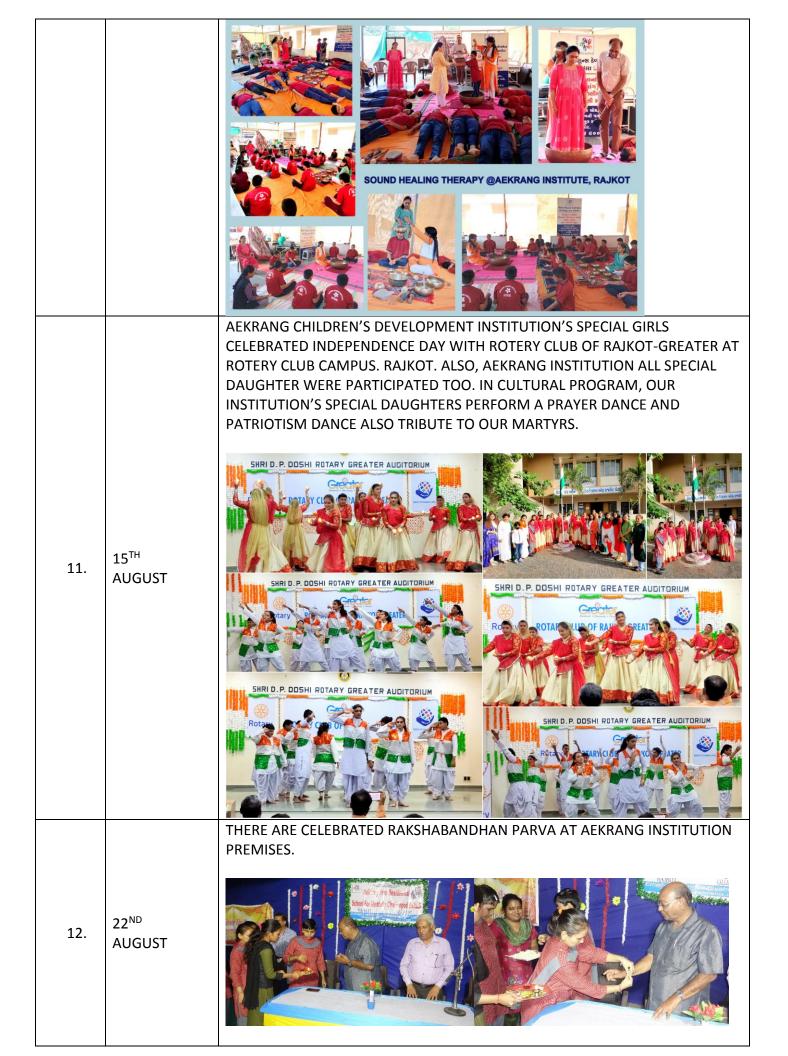

| 8.  | 5 <sup>th</sup> JUNE                                 | CELEBRATING WORLD ENVIRONMENT DAY WITH SPECIAL GIRLS.<br>PLANTING PLANT AND TREES.                  |
|-----|------------------------------------------------------|-----------------------------------------------------------------------------------------------------|
| 9.  | 21 <sup>st</sup> JUNE                                | AEKRANG INSTITUTION ALL SPECIAL GIRLS CELEBRATED WORLD YOGA DAY AT AEKRANG PREMISES.                |
| 10. | 25 <sup>TH</sup> JULY<br>TO 28 <sup>TH</sup><br>JULY | AEKRANG INSTITUTE ORGANIZED SOUND HEALING THERAPY FOR MENTALLY<br>CHALLENGED GIRLS AT OWN PREMISES. |