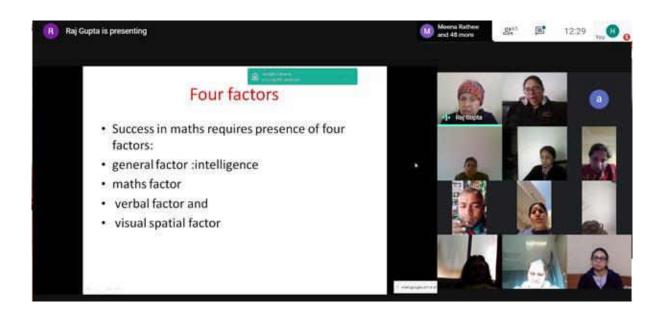

## **ONLINE CLASSES:**

We have already taken on line classes for DECSE(ID) Course during May and June, 2020 . We are also in the process of starting online classes for other Copurses. The software for enabling the same has been set up on all our systems and we will be doing the trial run soon.