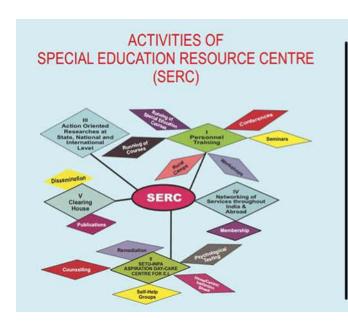

# Activities of INPA can be classified as:

\*\*\*

米

米

米

\*\*\*\*

米

\*\*\*\*\*\*

米

米

米

\*\*\*\*

- Personnel Training
- Early Intervention Services
- Research
- Running of Academic Courses
- Clearing House
- Networking of Services throughout the country