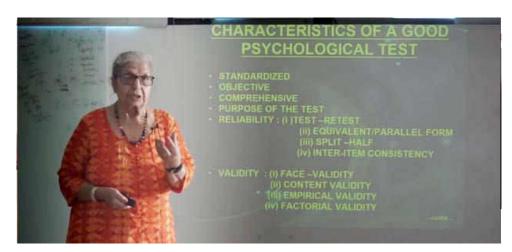

# Work done in Bapu Dham (Before COVID)

- Gathering information about all the Aanganwadis in Bapu Dham Colony with the help of volunteers and teachers.
- Profiling of kids coming there.
- Conduction psychological tests on children to figure out the Mentally Retarded children among them.
- Test like Development Screening Test (DST) was conducted on almost 300 students of the Aanganwadis.
- Interaction with the Aanganwadi teachers, workers and parents of the children, and appraised them of latest methods of profiling / data sampling etc.
- A weekly report of the activities done was maintained.
- Then the final scoring and interpretation was done. Results were discussed accordingly.
- Further tests like Colour Progressive Matrices (CPM), Seguin Form Board were conducted on children who didn't pass the DST test.