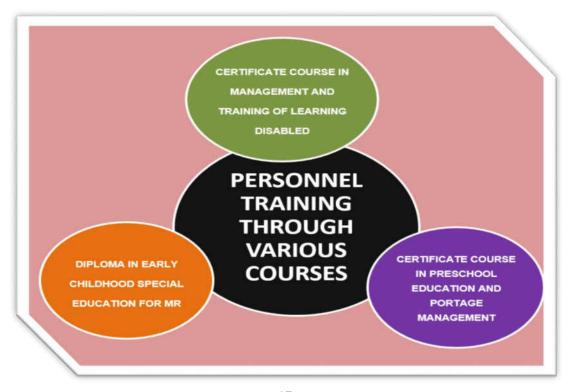

# **Personnel Training Year 2020-21**

\*\*\*\*

米

米米

米

米

\*\*\*\*

- Personnel Training through Diploma and Degree courses for which permission has been obtained by DSW, Chandigarh for meeting special needs of infants, toddlers, preschool and older children and their families as well as to train the trainers to implement these Services particularly in Chandigarh Tricity.
- To train the Professionals, Para-Professionals and Non-Professionals for delivering Portage and or Inclusive Education services to children from birth to 6 years of age, having developmental, learning disability and or mental handicaps as well as other handicaps
- To provide short term Personnel Training for Early Interventionists e.g. CRE programmes of Rehabilitation Council of India, workshops, rural camps etc.
- To run long term Personnel Training Courses of RCI & other National / International Bodies
- To train Professionals, Para-Professional & Non-Professionals for carrying on Inclusive Education Services at their Workplaces, Institutes, Homes as well as to carry on the services for the needy right at their doorstep.
- To conduct Innovative Researches in the field of Early Intervention.