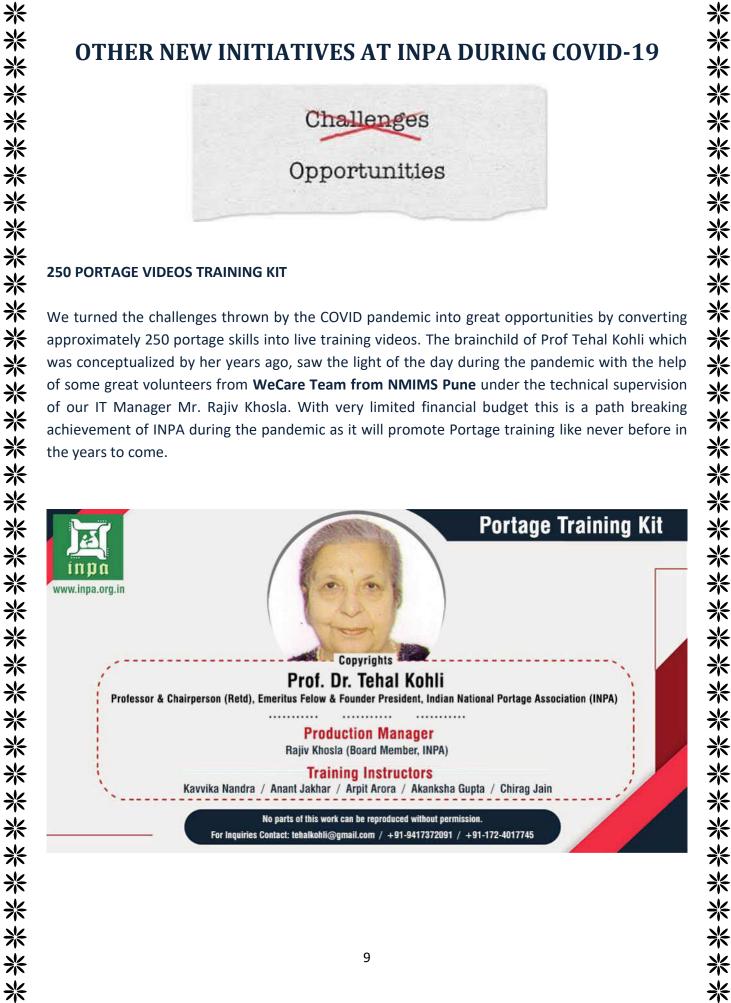

### **250 PORTAGE VIDEOS TRAINING KIT**

We turned the challenges thrown by the COVID pandemic into great opportunities by converting approximately 250 portage skills into live training videos. The brainchild of Prof Tehal Kohli which was conceptualized by her years ago, saw the light of the day during the pandemic with the help of some great volunteers from WeCare Team from NMIMS Pune under the technical supervision of our IT Manager Mr. Rajiv Khosla. With very limited financial budget this is a path breaking achievement of INPA during the pandemic as it will promote Portage training like never before in the years to come.