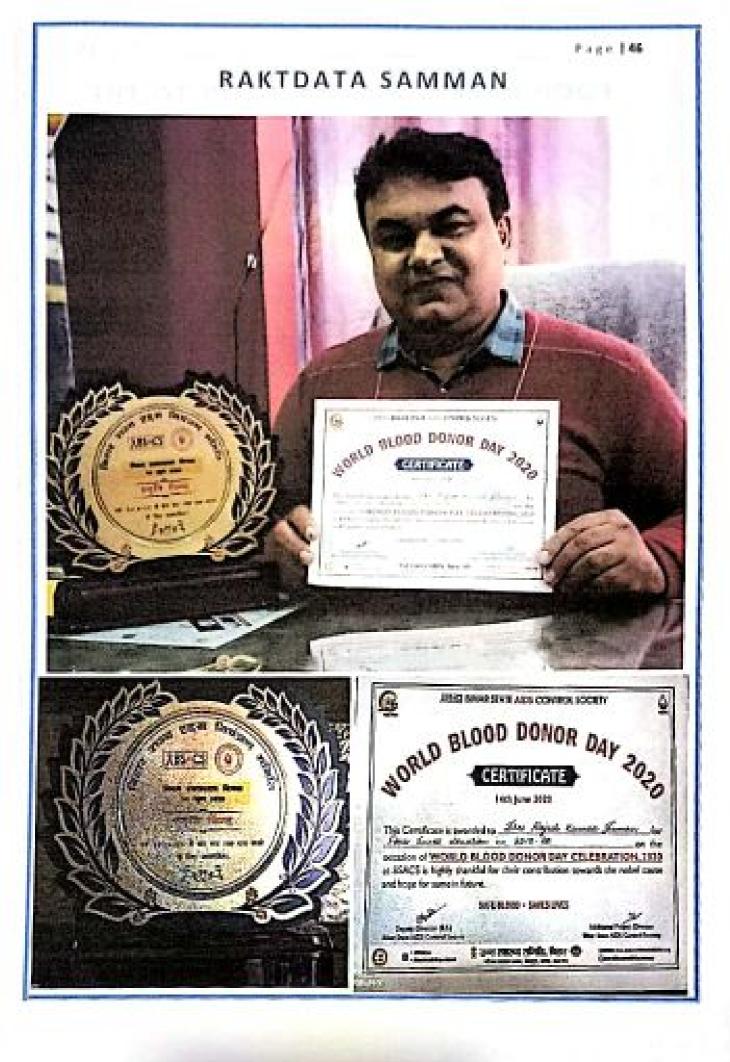

# BLOOD DONATION FOR DISABLED

## बिहार समाधार थैलेसीमिया पीड़ित रक्त विकार दिव्यांग बच्चे के जीवन रक्षा के लिए डॉ राजेश ने किया रक्तदान

di seer set desti sin ser di ban 1 disette na fina bernat ein entenn pfilt ante meren beigete ber mer fin mit mit in ber is where en Bind pe trei un pe ap à star age pe aba pe tres d pe a fra pe tres d pe a très pe tres d pe a très a sere ettre à s'es se base belanne af eite per yn. 9 ger het somer droet A risk for spin states we to be a set of the set of feine in einen begebendt erfenten.