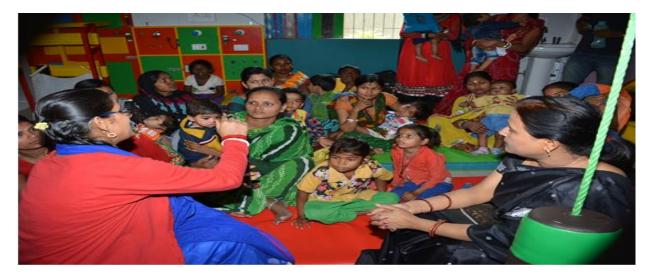

# VIDEO TELECONSULTATION TO OUR

## DISABLED CHILDREN

सेरेवल पार्ल्सी पीड़ित बच्चों से वीडियो के माध्यम से करवाया जा रहा व्याया

िध्वमिल रूप से केली नहीं सेने से बन्दे का विकास हो जाता है अवरुद्ध training of states in the second

for many the second second the base of the second of 1.1.1.1