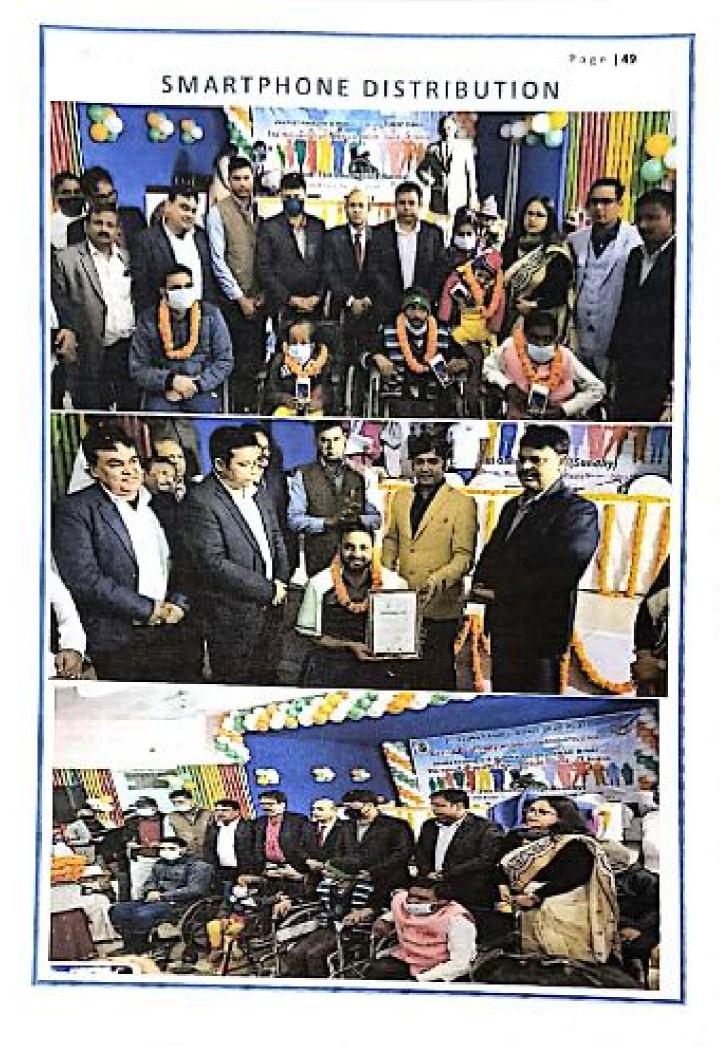

दिव्वांगों को बीमा योजना का लाभ लेने के लिए किया गया जागरूक

10 M (10 M) a da al sette the set a star. States of Sectors 网络白色的 肥 1,01,04

网络美国美国美国美国美国

all of the second second

deter angerterbetet if werdt. Name of Long Strength and i na ini na i