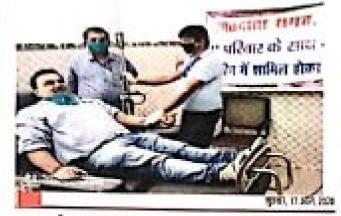

# BLOOD DONATION FOR DISABLED

## बिहार समाधार थैलेसीमिया पीड़ित रक्त विकार दिव्यांग बच्चे के जीवन रक्षा के लिए डॉ राजेश ने किया रक्तदान

di seer set desti sin ser di ban 1 disette na fina bernat ein entenn pfilt ante meren beigete ber mer fin mit mit in ber is where en Bind pe trei un pe ap à star age pe aba pe tres d pe a fra pe tres d pe a très pe tres d pe a très a sere ettre à s'es se base belanne af eite per yn. 9 ger het somer droet A risk for spin states we to be a set of the set of feine in einen begebendt erfenten.