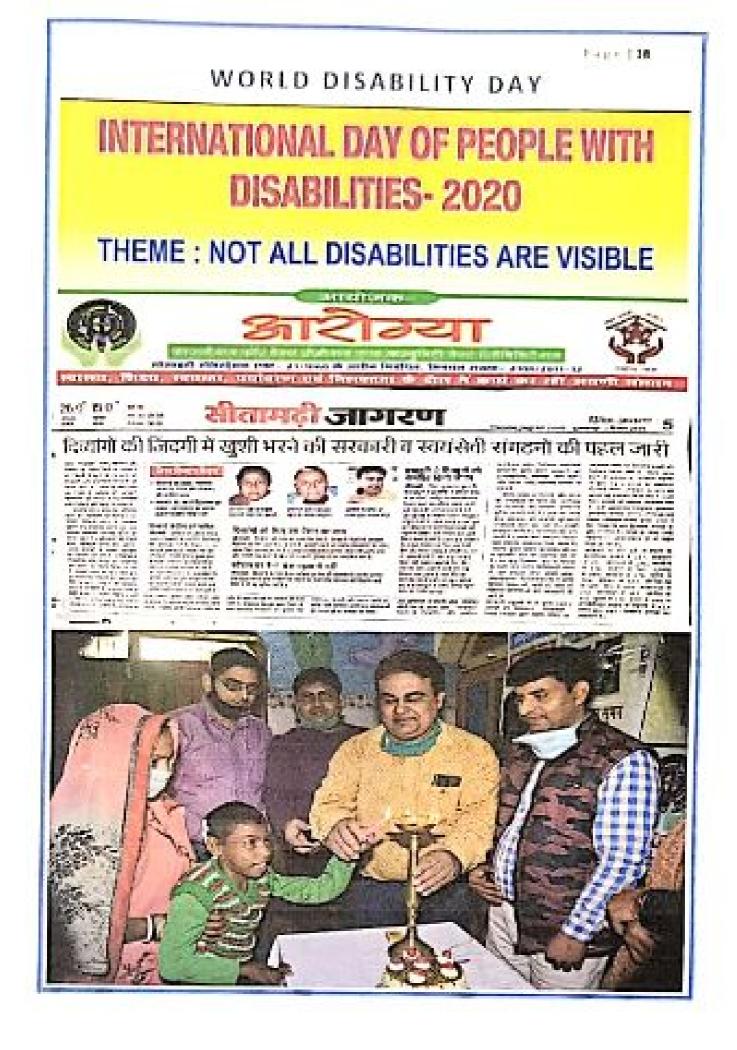

दिव्वांगों को बीमा योजना का लाभ लेने के लिए किया गया जागरूक

10 M (10 M) a da al sette the set a star. States of Sectors 网络白色的 肥 1,01,04

网络美国美国美国美国美国

all of the second second

deter angerterbetet if werdt. Name of Long Strength and i na ini na i