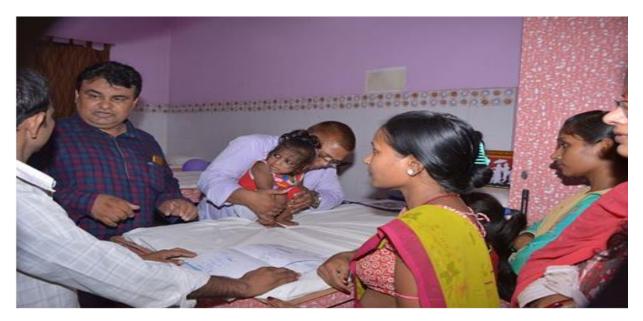

# BLOOD DONATION FOR DISABLED

## बिहार समाधार थैलेसीमिया पीड़ित रक्त विकार दिव्यांग बच्चे के जीवन रक्षा के लिए डॉ राजेश ने किया रक्तदान

di seer set desti sin ser di ban 1 disette na fina bernat ein entenn pfilt ante meren beigete ber mer fin mit mit in ber is where en Bind pe trei un pe ap à star age pe aba pe tres d pe a fra pe tres d pe a très pe tres d pe a très a sere ettre à s'es se base belanne af eite per yn. 9 ger het somer droet A risk for spin states we to be a set of the set of feine in einen begebendt erfenten.