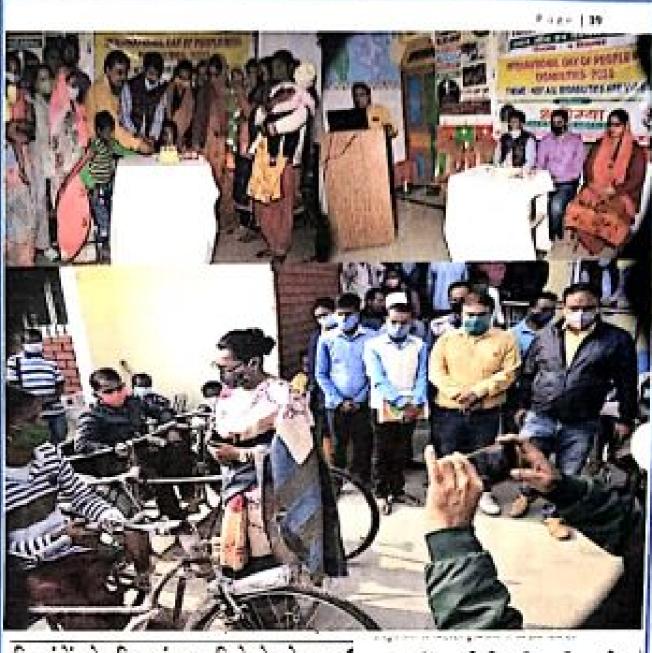

दिव्वांगों को बीमा योजना का लाभ लेने के लिए किया गया जागरूक

10 M (10 M) a da al sette the set a star. States of Sectors 网络白色的 肥 1,01,04

网络美国美国美国美国美国

all of the second second

deter angerterbetet if werdt. Name of Long Strength and i na ini na i