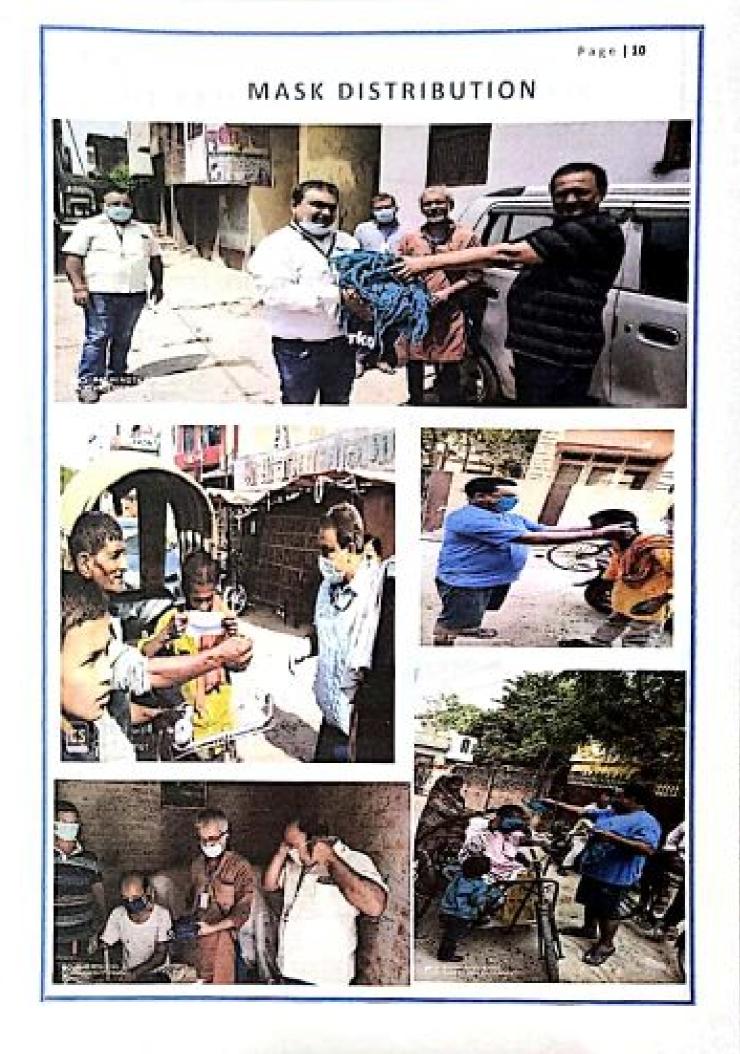

# MASK DISTRIBUTION

# सामाजिक संस्था द्वारा लोगों को किया जा रहा है जागरूक और लोगों को दिया जा रहा है जरूरी समान

**医尿道**的

- 14 ŝ i R e 195 10 r, ų, 68)