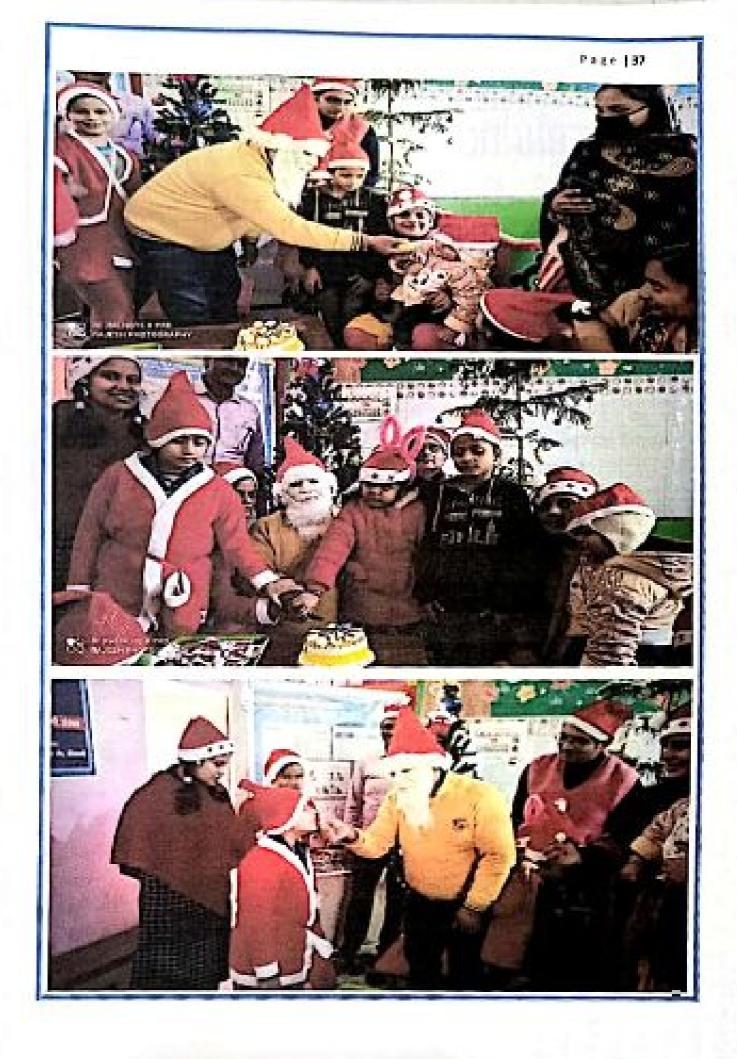

लसी दिव्यांग हो सकते है आत्मनिर्भर : डा. राजेश

कीलामकी इंग्रुबल्यू-अमेरि । विकल मेरिजन प्रात्मको दिल्ला कि आयाज पर दिख्यांग्य मि आगोरिजन ज्यापल्याना सहापेकरण सह आगोराजन फिला प्रथा। इस अवस्था भर स्वेजे होगल कर्जने के जोज के के की कहना तथा करत ही सतथे, परिजने की लिखान सम्प मुनल में स्वाद्यता पूर्णी के दल दिल्लांग्री की कार्यान के अवसी स्वायाग्रीय के लिखान सम्प



पांतव द्वारा प्रेरित निरुध प्रकार प्रेरित पर आर्थण्य द्वारा संपत्तीका दिल्लापन के विदेशका प्राइ प्रियद किर्ताको विद्यालय सुरुप्त के प्राह्मेश सुरुप्त सुरुप्त के प्रकार कि विद्यालय प्रकार की पहलान जजनी है। अहालीर पर लोग प्रत्यों का की अन्द्रसान प्रत्यकी का

name with the other many struct struct the first state states like it was not the first state of the structure of the structure structure structure of the structure structure









# दिव्यांगों को उचित संसाधन मिले तो कोयला 🕴 1 को भी हीरा बना सकते है : डॉ राजेश 👍 🧧

सीमामझे। दिल्लांगन में जनवे कर तरी मांग्य आरोज्य प्रत्यदेशन परी हेल्य प्रयोगन एवं करणुविदी केंद्र लिफिसिटेशन के सम्मनभाव में किया दिल्लांतल दिवार के अलाज पर सामा मेर दिया दिव्यांगत केंद्र पर दिव्यांनी के अभिवास म समार की भूमिका भिषत एवं आग्नीइक्ट्रती एकर 2016 नेशनल हाट राज्य विषयत पर कार्यत्रम का आयोजन किया गया। आरोग्य के वाचिन मह सिहियो विविधनक ही समेत अपन मुख्य ने बोक पहिट की घटट से उनस्थित हिआते. क उनके चरितानी की आगने तब्बू ही एकर के बारे में जिल्हा जलकती हो। ही गरेह ने कहाय को हमें दिल्लांचे के प्रति समिलन का परिचय हैते का स्थान महलावर्ज लाख विजयांची की अलगण के गई की और लोगों की बागाइकेंटन और प्रथम की मदाना है। समाज में उनके अल्प सम्मान, लोक कल्याण और मुराज को प्रति के first fewirk of use aces a