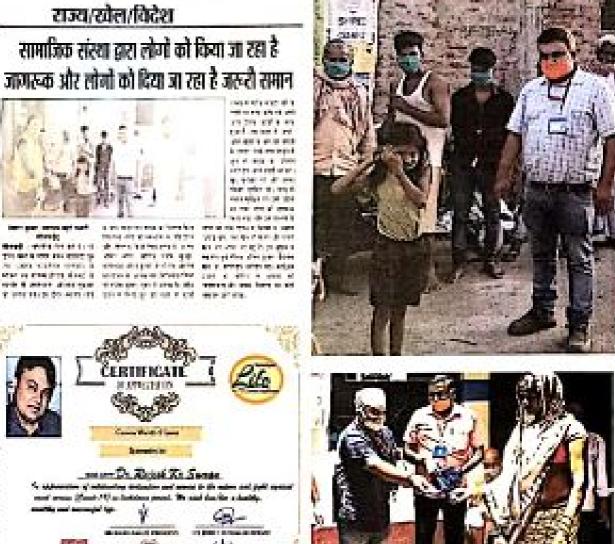

# सामाजिक संस्था द्वारा लोगों को किया जा रहा है जागरूक और लोगों को दिया जा रहा है जरूरी समान

**医尿道**的

- 14 ŝ i R e 195 10 r, ų, 68)