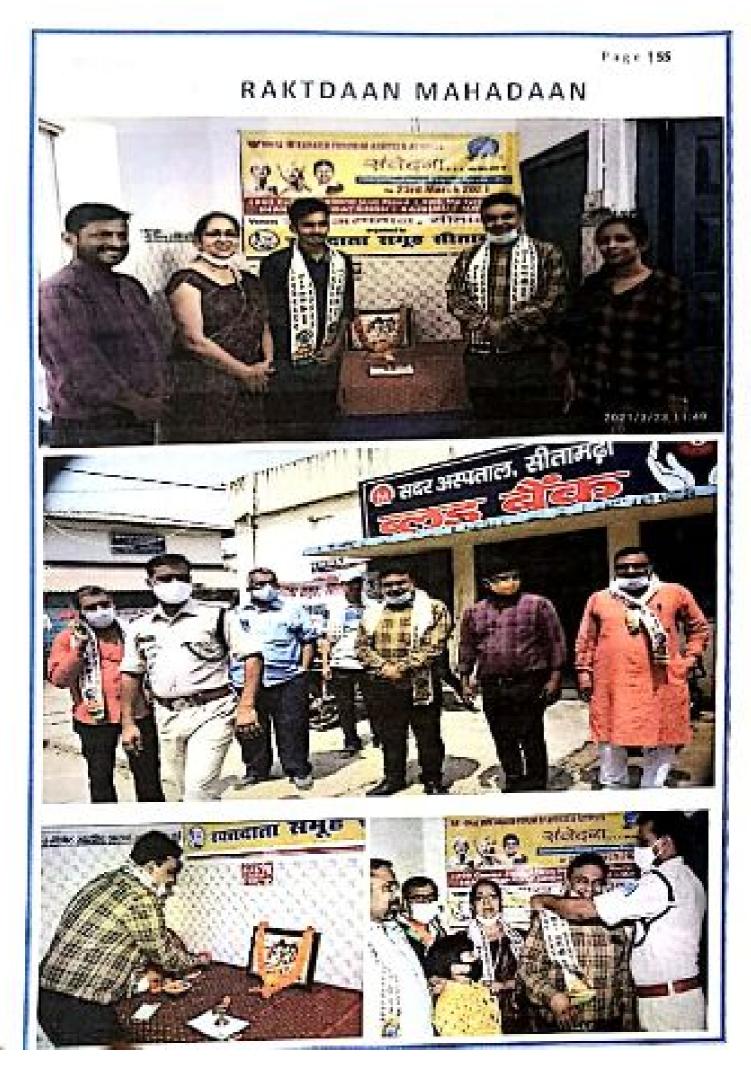

# BLOOD DONATION FOR DISABLED

## बिहार समाधार थैलेसीमिया पीड़ित रक्त विकार दिव्यांग बच्चे के जीवन रक्षा के लिए डॉ राजेश ने किया रक्तदान

di seer set desti sin ser di ban 1 disette na fina bernat ein entenn pfilt ante meren beigete ber mer fin mit mit in ber is where en Bind pe trei un pe ap à star age pe aba pe tres d pe a fra pe tres d pe a très pe tres d pe a très a sere ettre à s'es se base belanne af eite per yn. 9 ger het somer droet A risk for spin states we to be a set of the set of feine in einen begebendt erfenten.