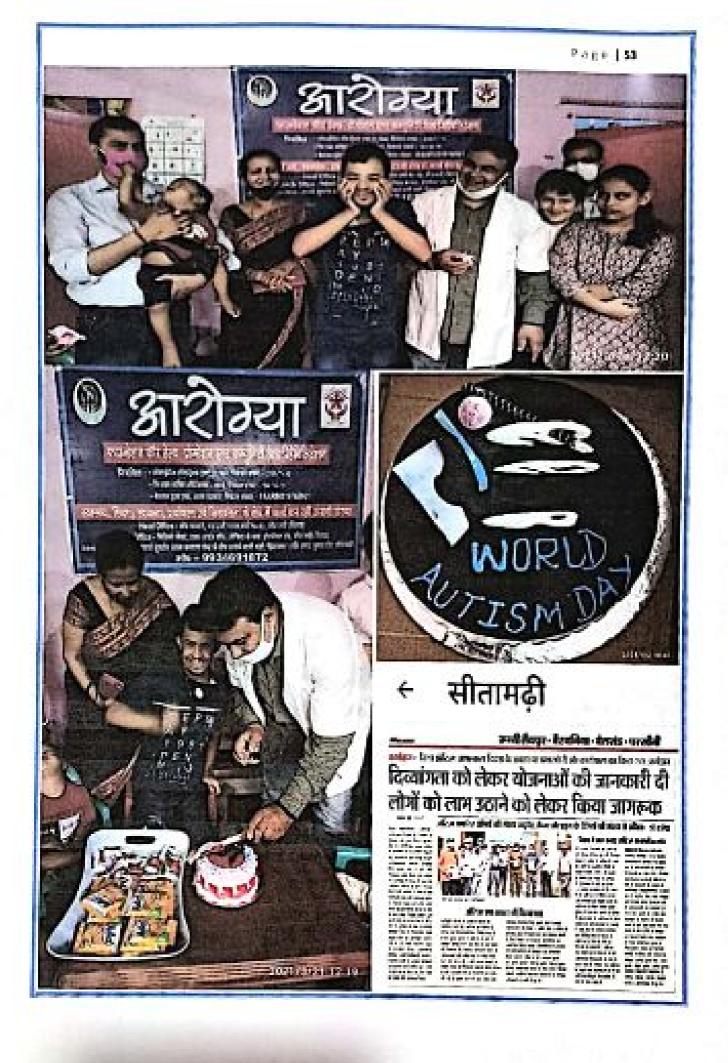

### WORLD AUTISM DAY

#### बिश्व स्वपरायणता ऑटिज्म दिवस पर निकली जागरूकता रैली

and performing higher the spectrum of the basic states in the state is the state states and the state of a state of the states are stated as a state of the states are stated as any state state of the state of the states are performed as states in states are performed as states in states are performed as any state of the states are performed as a state of the state of the states are performed as a state of the state of the states are performed as a state of the state of the states are performed as a state of the state o iller and second sector in the second the state of the second

1.0

and a first state of the

1949 - HE

127-

Reger 152

The set of the set of the set of the set ter have the leave the The second descent was a rest of the period of the second state of the ऑटिज्म पीड़ित बच्चों से स्नेहपूर्ण व्ययहार करें अभिभावक 77 꼜 199.77 1000 A DEC AND 100 2 10.00 1000 472.00