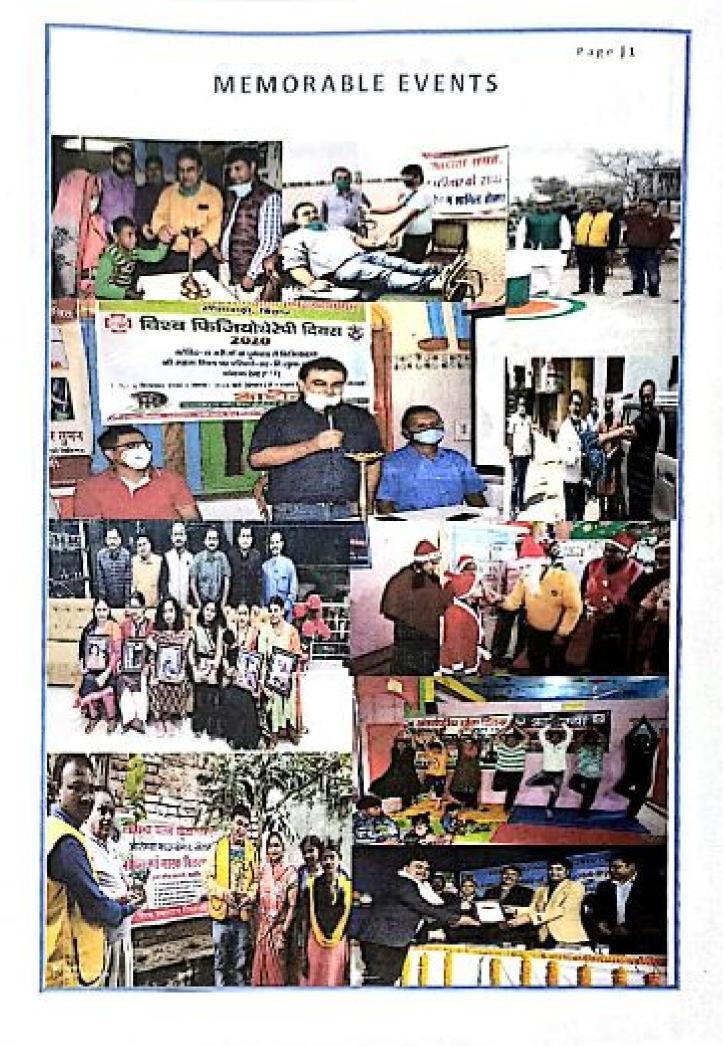

FOUNDATION FOR HEALTH PROMOTION AND COMMUNITY BASED REHABILITATION



# ANNUAL REPORT

**APRIL 2020-MARCH 2021** 





REGISTERED OFFICE: COAT BAZAR, MAHARANI ASTHAN, WARD NO- 13, SITAMARHI, PIN-843302 (BIHAR)



PARC 12

# BLOOD DONATION FOR DISABLED



## बिहार समाधार थैलेसीमिया पीड़ित रक्त विकार दिव्यांग बच्चे के जीवन रक्षा के लिए डॉ राजेश ने किया रक्तदान

di seer set desti sin ser di ban 1 disette na fina bernat ein entenn pfilt ante meren beigete ber mer fin mit mit in ber is where en Bind pe trei un pe ap à star age pe aba pe tres d pe a fra pe tres d pe a très pe tres d pe a très a sere ettre à s'es se base belanne af eite per yn. 9 ger het somer droet A risk for spin states we to be a set of the set of feine in einen begebendt erfenten.



网络白垩 白头白 and in the same of d offer at all a series too artist, spannen offering i form all ter operating metricalised argenants als group field group on t ja bit i mit parter mit die fa eit om

1946 april 20 million of an air. man op deed i op per a fi