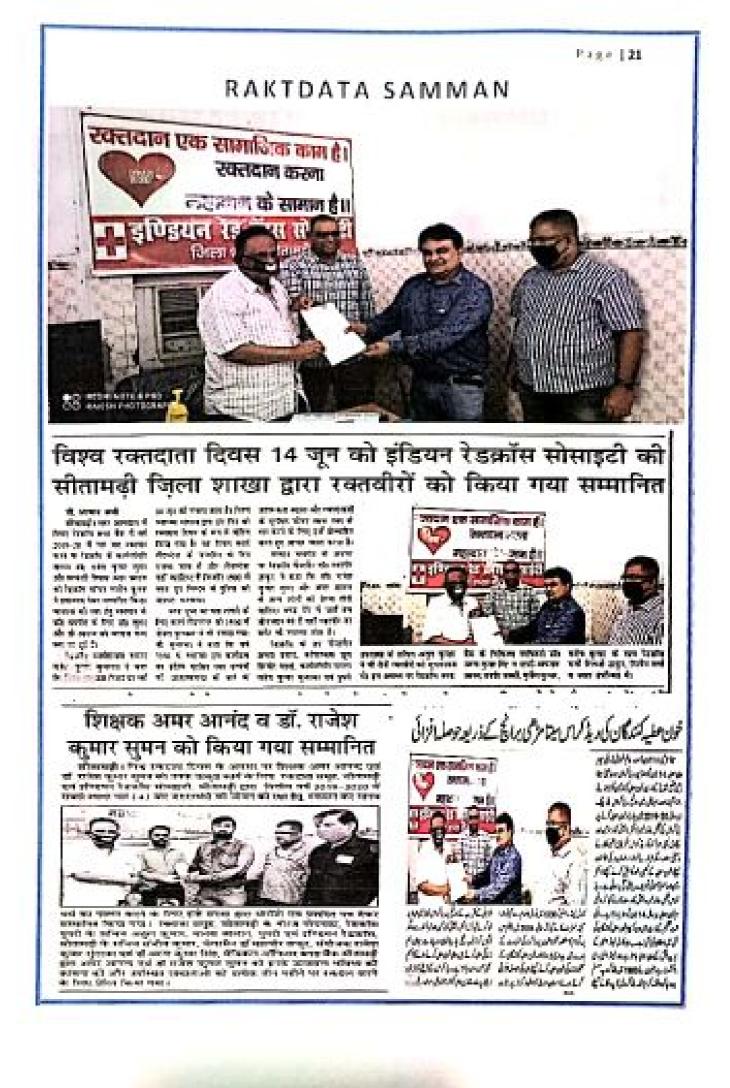

# BLOOD DONATION FOR DISABLED

## बिहार समाधार थैलेसीमिया पीड़ित रक्त विकार दिव्यांग बच्चे के जीवन रक्षा के लिए डॉ राजेश ने किया रक्तदान

di seer set desti sin ser di ban 1 disette na fina bernat ein entenn pfilt ante meren beigete ber mer fin mit mit in ber is where en Bind pe trei un pe ap à star age pe aba pe tres d pe a fra pe tres d pe a très pe tres d pe a très a sere ettre à s'es se base belanne af eite per yn. 9 ger het somer droet A risk for spin states we to be a set of the set of feine in einen begebendt erfenten.