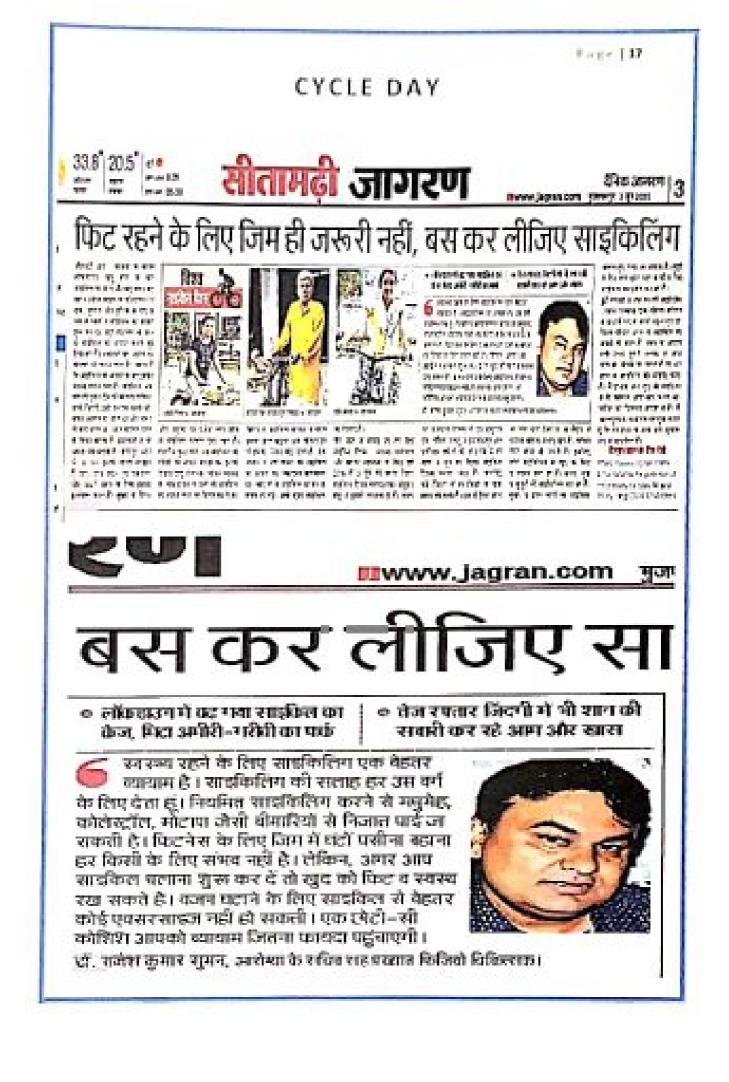

# LOCKDOWN TELECOMMUNICATION

लॉकडाउन में निःशुल्क मिलेगी फिजियोथेरेपिस्ट की सलाह सीतामडी (एसएनबी)। कोरोन के कारण हुए लॉकडाउन की वजह से फिजियोक्लिनिक भी बंद है, ऐसे में फिजियो चिकित्सक सह फिजियो केवर व दिव्यांगन संस्था के संचालक डा0 राजेश कुमार सुमन ने मरीजो की सुविधा के लिय खास पहल की है। डा0 राजेश ने दो मोबाइल नंबर

9934691872 एवं 7004981910 जारी किया है जिसके माध्यम से कोई भी हड्डी, जोड़ व नशों के दर्द, चेहरे का लकवा, जोड़ो की जकरन, घुटने में दर्द व अन्य से पीड़ित मरीज़ फोन के माध्यम से सुबह 10 बजे से 12 बजे के बीच अपनी समस्या वता कर उनकी राव से घर पर कसरत के माध्यम से अपने दर्द में राहत पा सकते है। डा0 राजेश ने बताया की यह पहल पूरे लॉक डाउन अवधि तक निःशुल्क जारी रहेगी। उन्होंने लॉक डाउन पीरिवड में घरों मे ही रहने की सलाह दी। साथ ही सेरेज़ल पालसी से प्रसित दिव्यांग बच्चे के अभिभावको को घर पर ही नियमित कसरत जारी रखने की सलाह दी। डा0 राजेश ने बताया की कुछ एक्सरसाइज है जिनको घर में ही

किसी उपकरण की मदद से कर सकते है। नियमित व्यायाम से इम्युनिटी बढ़ती है। नियमित कसरत हृदय रोगों, मोटापा, टाइप-2 डायविटीज से बचाता और कोलेस्ट्रॉल का लेवल सही रखता है। तनाव से भी बचाता है। यह नींद की गुणवत्ता को बढ़ाता है। रोज 40-45 मिनट व्यायाम करना चाहिए। कुछ व्यायाम है जिनको घर पर ही किया जा सकता है। इनको करने से न केवल आप स्वस्थ रहेने बल्कि हमारी रोग प्रतिरोधक क्षमता भी बढेगी।