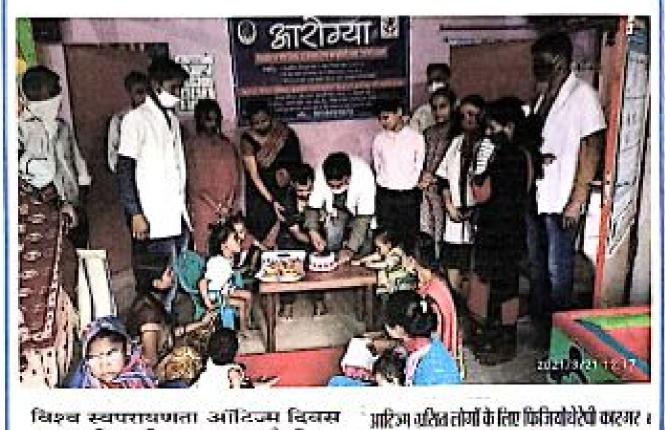

### WORLD AUTISM DAY

#### बिश्व स्वपरायणता ऑटिज्म दिवस पर निकली जागरूकता रैली

and performing higher the spectrum of the basic states in the state is the state states and the state of a state of the states are stated as a state of the states are stated as any state state of the state of the states are performed as states in states are performed as states in states are performed as any state of the states are performed as a state of the state of the states are performed as a state of the state of the states are performed as a state of the state of the states are performed as a state of the state o iller and second sector in the second the state of the second