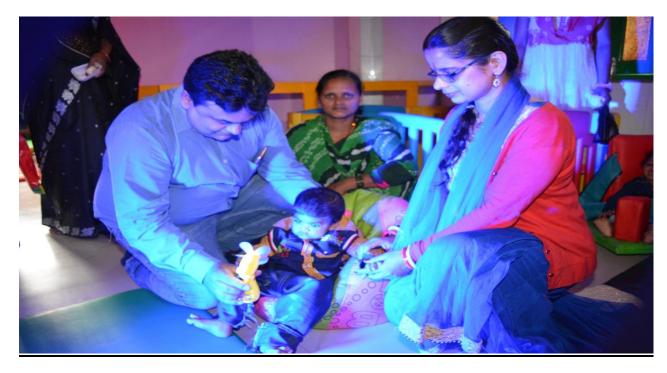

# VIDEO TELECONSULTATION TO OUR

## DISABLED CHILDREN

सेरेवल पार्ल्सी पीड़ित बच्चों से वीडियो के माध्यम से करवाया जा रहा व्याया

िध्वमिल रूप से केली नहीं सेने से बन्दे का विकास हो जाता है अवरुद्ध training of states in the second

for many the second second the base of the second of 1.1.1.1