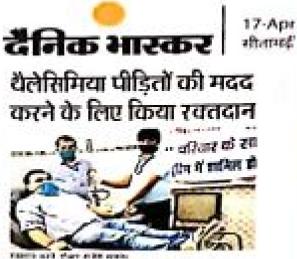

# BLOOD DONATION FOR DISABLED

## बिहार समाधार थैलेसीमिया पीड़ित रक्त विकार दिव्यांग बच्चे के जीवन रक्षा के लिए डॉ राजेश ने किया रक्तदान

di seer set desti sin ser di ban 1 disette na fina bernat ein entenn pfilt ante meren beigete ber mer fin mit mit in ber is where en Bind pe trei un pe ap à star age pe aba pe tres d pe a fra pe tres d pe a très pe tres d pe a très a sere ettre à s'es se base belanne af eite per yn. 9 ger het somer droet A risk for spin states we to be a set of the set of feine in einen begebendt erfenten.