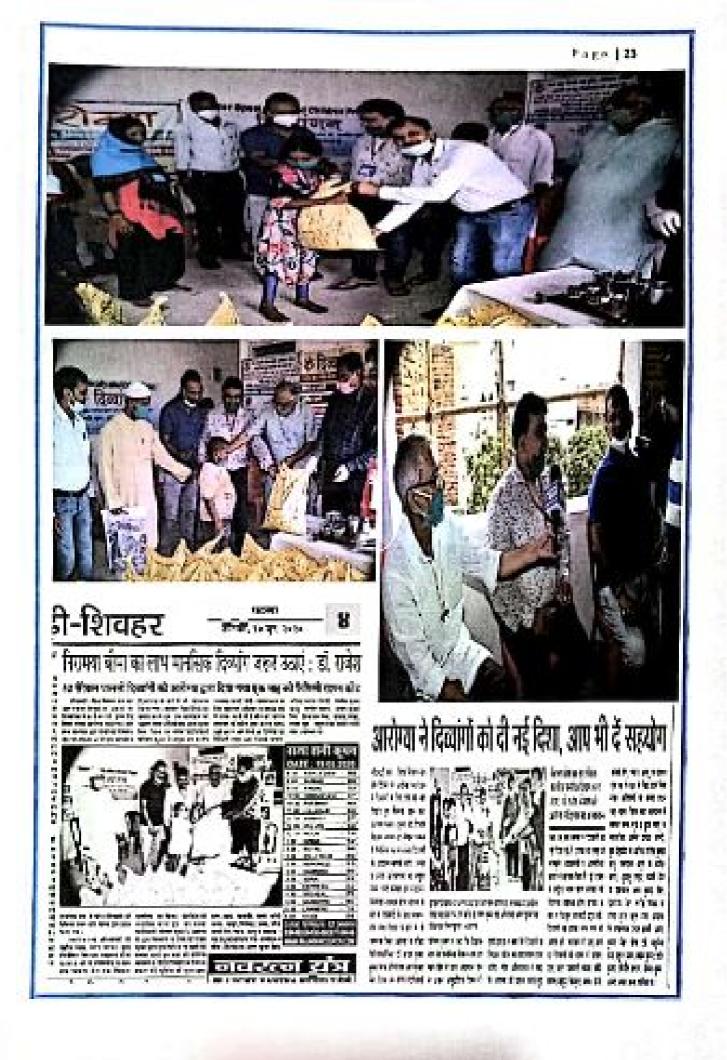

# BLOOD DONATION FOR DISABLED

## बिहार समाधार थैलेसीमिया पीड़ित रक्त विकार दिव्यांग बच्चे के जीवन रक्षा के लिए डॉ राजेश ने किया रक्तदान

di seer set desti sin ser di ban 1 disette na fina bernat ein entenn pfilt ante meren beigete ber mer fin mit mit in ber is where en Bind pe trei un pe ap à star age pe aba pe tres d pe a fra pe tres d pe a très pe tres d pe a très a sere ettre à s'es se base belanne af eite per yn. 9 ger het somer droet A risk for spin states we to be a set of the set of feine in einen begebendt erfenten.