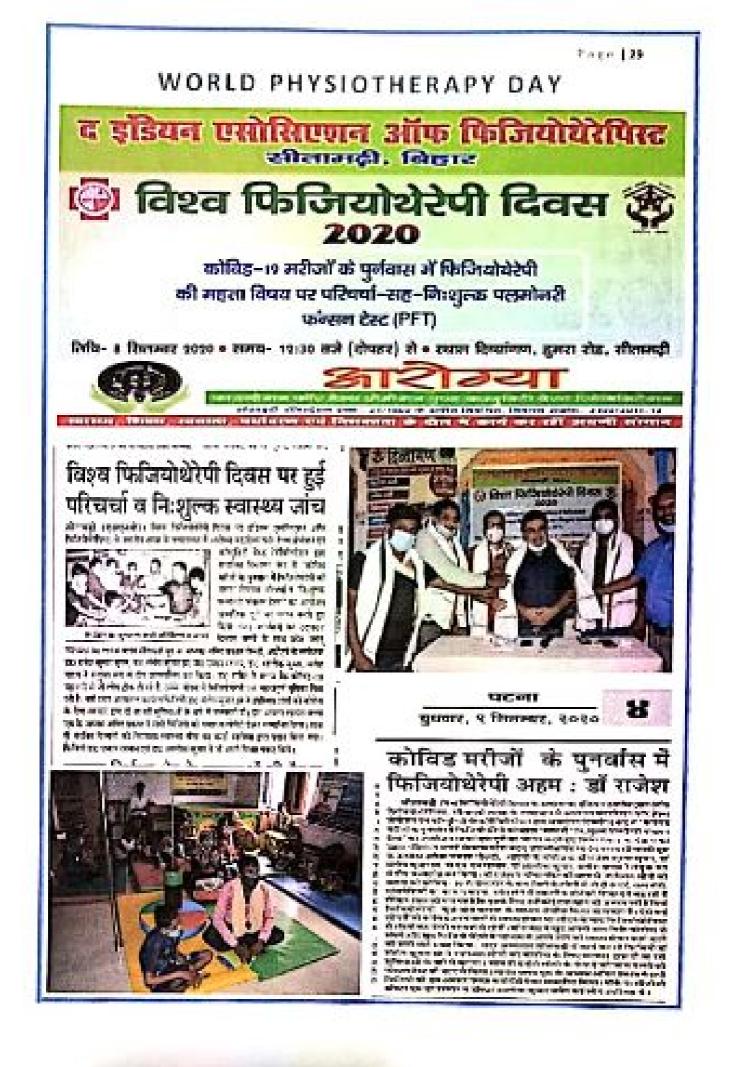

# LOCKDOWN TELECOMMUNICATION

लॉकडाउन में निःशुल्क मिलेगी फिजियोथेरेपिस्ट की सलाह सीतामडी (एसएनबी)। कोरोन के कारण हुए लॉकडाउन की वजह से फिजियोक्लिनिक भी बंद है, ऐसे में फिजियो चिकित्सक सह फिजियो केवर व दिव्यांगन संस्था के संचालक डा0 राजेश कुमार सुमन ने मरीजो की सुविधा के लिय खास पहल की है। डा0 राजेश ने दो मोबाइल नंबर

9934691872 एवं 7004981910 जारी किया है जिसके माध्यम से कोई भी हड्डी, जोड़ व नशों के दर्द, चेहरे का लकवा, जोड़ो की जकरन, घुटने में दर्द व अन्य से पीड़ित मरीज़ फोन के माध्यम से सुबह 10 बजे से 12 बजे के बीच अपनी समस्या वता कर उनकी राव से घर पर कसरत के माध्यम से अपने दर्द में राहत पा सकते है। डा0 राजेश ने बताया की यह पहल पूरे लॉक डाउन अवधि तक निःशुल्क जारी रहेगी। उन्होंने लॉक डाउन पीरिवड में घरों मे ही रहने की सलाह दी। साथ ही सेरेज़ल पालसी से प्रसित दिव्यांग बच्चे के अभिभावको को घर पर ही नियमित कसरत जारी रखने की सलाह दी। डा0 राजेश ने बताया की कुछ एक्सरसाइज है जिनको घर में ही