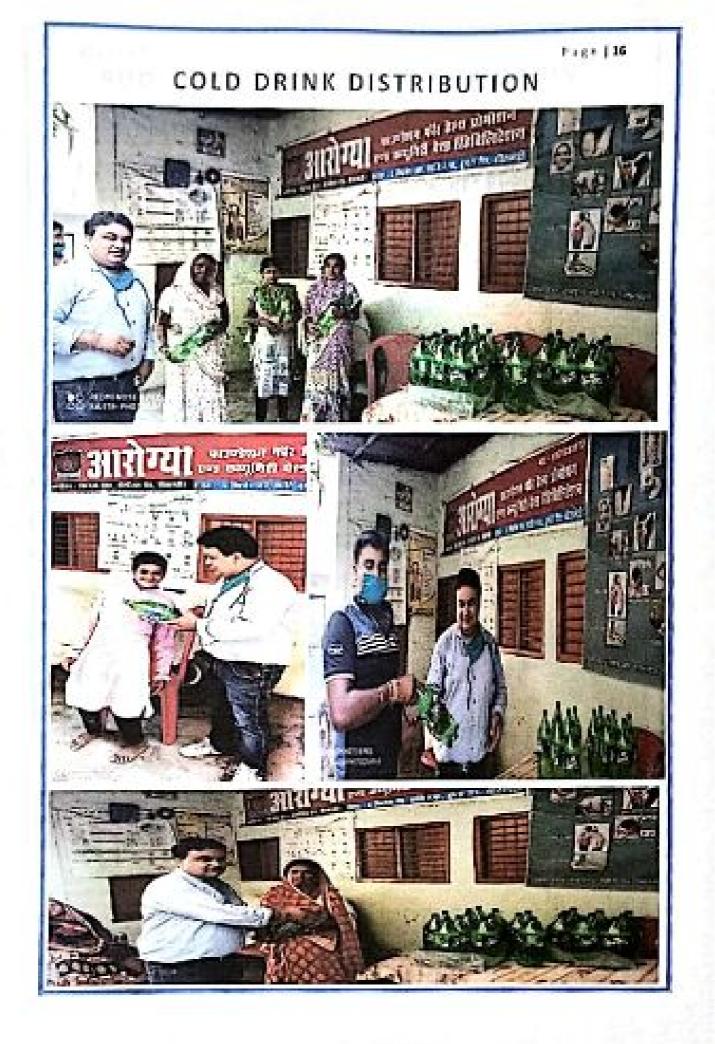

ेड्रिये योग हे, कारण में पर बेटे बाहरा की जातन्य की है। उसले के उसन पत्र देविया त के रहा जिस कि सेव कमर पर दिल्लान करने को पत मुखिन इटन कर की है। सकि काल मे भाग साहर, अगर्गक सुमार, पंतुरीय देवे सहयेत प्रदार का रहे है।

दिव्यांग बच्चों को काटसएम व जम से घर बैठे फिजियोथेरेपी

स्वीतामन्द्री । आसाम्या <del>पद देवि</del>ज्ञान हास संस्कृतिका functions in technic and technic fully come की कोंग्रेस भूत्यान प्रत्यान, संवेदालन प्रक्रमणी के प्रभवतीयन समनों की ब्हजरदेशय योडियो और जुन चौडियो के द्वारा असले कर पर ही अल्ली के आधिरआवरण के माध्यम के आफ्ते आपने दिएक्सांस माण्यते का মনেদনৰ মনাপ্ৰানা কৰেলে গাই উ । পুৰি বিজ্ঞানী ভাইকা আজন है. ऐसी में सम्पर्ध जमादा मुकलाल शोधाल मराखी के प्रभाषित जन्मदें की झेलाना पर यहा है। आस्त्री मेंत विजयतथा में एक विद्यु विश्ववित्वती औरमी प्रश्नी प्रवृत्वयत योग्यों से ल







Page | 18

#### GLOBAL DAY OF PARENTS ग्लोवल डे ऑफ पैरेंटस बच्चों का स्वास्थ्य उसके रोग-प्रतिरोधक क्षमता पर निर्भर क्तों का स्वास्थ्य उसके संग-प्रतिनेधक क्षमता पर निर्भर होता है । खासकन छोटे बच्ची संक्रमग के खहरे से बचने के साथ का इम्पून सिल्टम क्षेमज़ेर होने की कहर से बच्चे अवस्त बैक्टीरिया, वायरस और सेंहन व संदुरुत्ती पर रख रहे व्यान परतीती जैसे जीवाणजी की कोट में अले हे और वह बीमरियों जेते- सदी, जुडाम, रखत ह पेट दर्द के शिकार हो जाते हैं। हिन बच्चे का इम्पून सिन्टम मजबूत होता. ITC है, तन करकी सास्य और फिट रहने हैं। ral रेसे में पैरेटरा के लिए राजे का इच्छा विस्टम मजबून रखना काफी जरूनी होत है। इसके लिए उन्हें कुछ आहार संबंध स दधनी बरतनी होती है। अधिकंतर बच्चे गोग-प्रतिरोधक क्षमता कमजोत होने की कहा में ही बीमार पडते हैं, लेकिन उनके आहार पर अनर खान दिया जार और कुछ पश्चिक भोजन का खेवन व