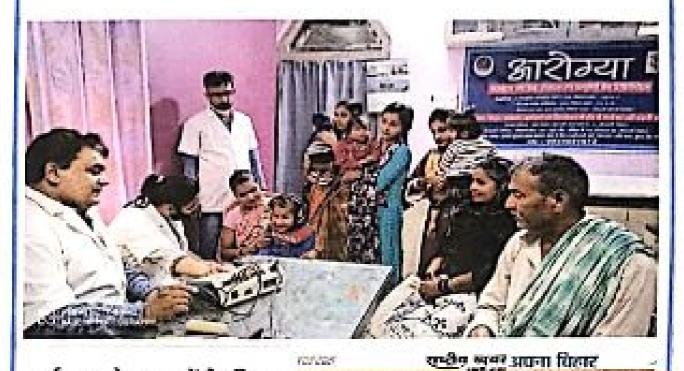

# दिव्यांग करते तो सम्तारन विजियोधेरी कवा रहे जा. राजेह तुमन

सीलपदी (स्वरण्यते)। हिण्डेल ने वार्षे वर की साथ जातेल आहेला रूप सबीला रिप्रारम् व विरोधन का विर्वतन से विजय हुए रहेत करना साथ, सिम्न बन्दी में उनकीय

manne feine bie ers feine fahren.

देवे समें पर्वत्वका अवस्य है जना है। ऐन्द्रे फीरेपी को हेराने हुए द्वार गर्नन ने आने सने केंग्रेस जन्मों में प्रभवित बच्चे की क्षेड्रिये योग हे, कारण में पर बेटे बाहरा की जातन्य की है। उसले के उसन पत्र देविया त के रहा जिस कि सेव कमर पर दिल्लान करने को पत मुखिन इटन कर की है। सकि काल मे भाग साहर, अगर्गक सुमार, पंतुरीय देवे सहयेत प्रदार का रहे है।