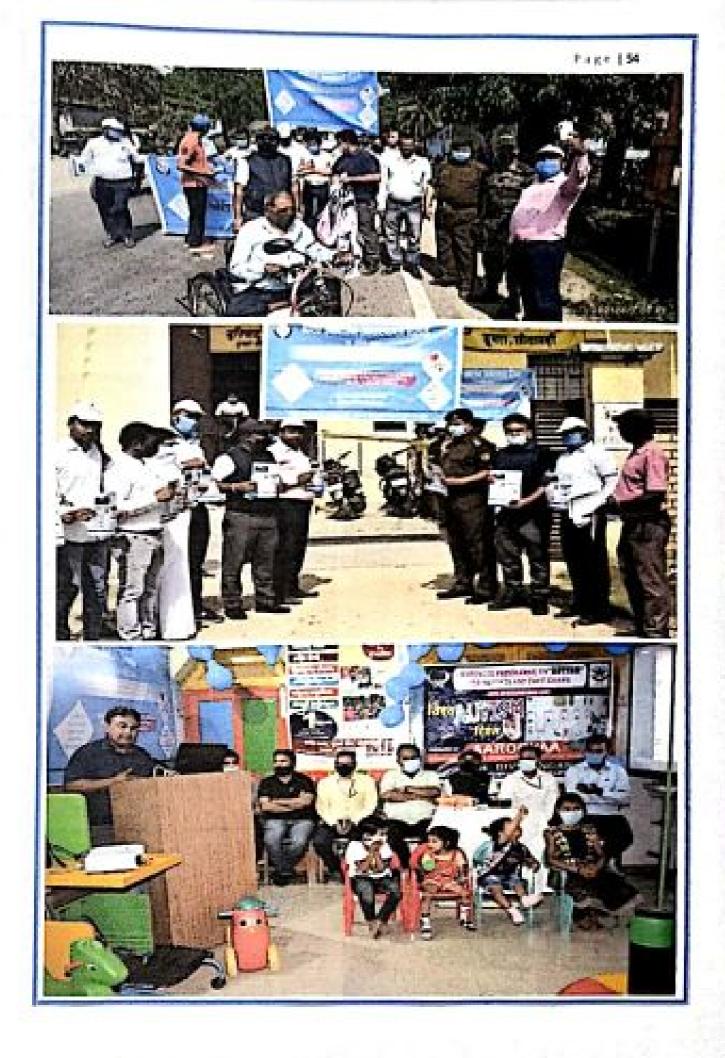

### WORLD AUTISM DAY

#### बिश्व स्वपरायणता ऑटिज्म दिवस पर निकली जागरूकता रैली

and performing higher the spectrum of the basic states in the state is the state states and the state of a state of the states are stated as a state of the states are stated as any state state of the state of the states are performed as states in states are performed as states in states are performed as any state of the states are performed as a state of the state of the states are performed as a state of the state of the states are performed as a state of the state of the states are performed as a state of the state o iller and second sector in the second the state of the second

1.0

and a first state of the

1949 - HE

127-

Reger 152

The set of the set of the set of the set ter have the leave the The second descent was a rest of the period of the second state of the ऑटिज्म पीड़ित बच्चों से स्नेहपूर्ण व्ययहार करें अभिभावक 77 꼜 199.77 1000 A DEC AND 100 2 10.00 1000 472.00