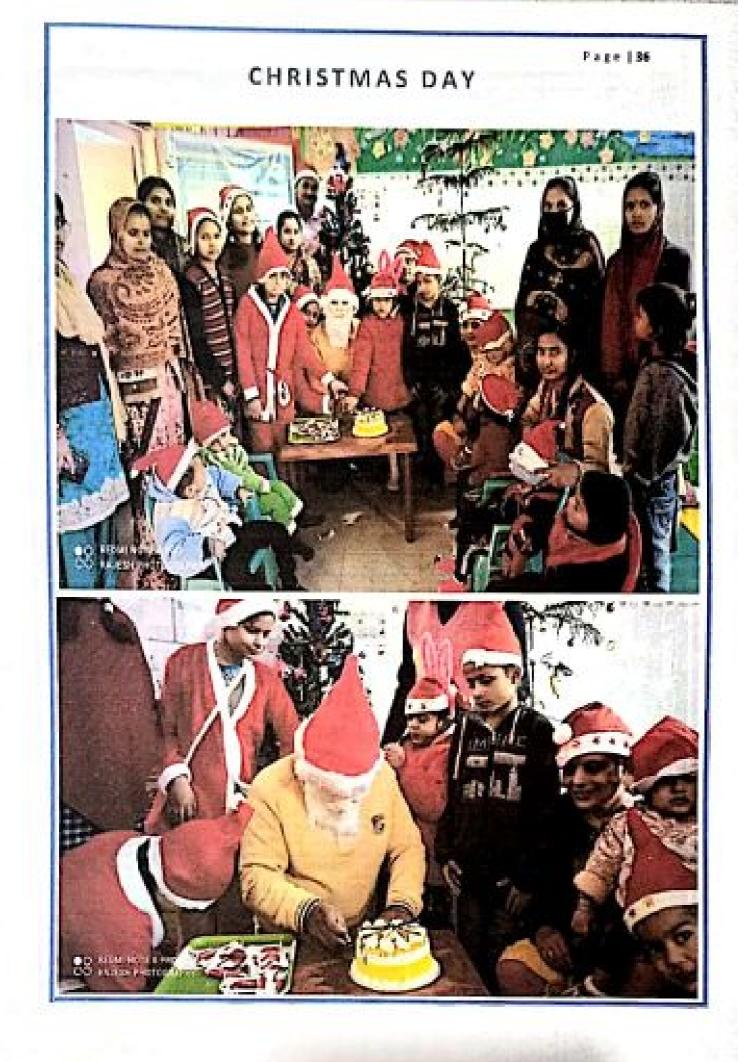

पालसी दिव्यांग हो सकते है आत्मनिर्भर : डा. राजेश

कीलामकी इंग्रुबल्यू-अमेरि । विकल मेरिजन प्रात्मको दिल्ला कि आयाज पर दिख्यांग्य मि आगोरिजन ज्यापल्याना सहापेकरण सह आगोराजन फिला प्रथा। इस अवस्था भर स्वेजे होगल कर्जने के जोज के के की कहना तथा करत ही सतथे, परिजने की लिखान सम्प मुनल में स्वाद्यता पूर्णी के दल दिल्लांग्री की कार्यान के अवसी स्वायाग्रीय के लिखान सम्प



पांतव द्वारा प्रेरित निरुध प्रकार प्रेरित पर आर्थण्य द्वारा संपत्तीका दिल्लापन के विदेशका प्राइ प्रियद किर्ताको विद्यालय सुरुप्त के प्राह्मेश सुरुप्त सुरुप्त के प्रकार कि विद्यालय प्रकार की पहलान जजनी है। अहालीर पर लोग प्रत्यों का की अन्द्रसान प्रत्यकी का

name with the other many struct struct the first state states like it was not the first state of the structure of the structure structure structure of the structure structure









# दिव्यांगों को उचित संसाधन मिले तो कोयला 🕴 1 को भी हीरा बना सकते है : डॉ राजेश 👍 🧧

सीमामझे। दिल्लांगन में जनवे कर तरी मांग्य आरोज्य प्रत्यदेशन परी हेल्य प्रयोगन एवं करणुविदी केंद्र लिफिसिटेशन के सम्मनभाव में किया दिल्लांतल दिवार के अलाज पर सामा मेर दिया दिव्यांगत केंद्र पर दिव्यांनी के अभिवास म समार की भूमिका भिषत एवं आग्नीइक्ट्रती एकर 2016 नेशनल हाट राज्य विषयत पर कार्यत्रम का आयोजन किया गया। आरोग्य के वाचिन मह सिहियो विविधनक ही समेत अपन मुख्य ने बोक पहिट की घटट से उनस्थित हिआते. क उनके चरितानी की आगने तब्बू ही एकर के बारे में जिल्हा जलकती हो। ही गरेह ने कहाय को हमें दिल्लांचे के प्रति समिलन का परिचय हैते का स्थान महलावर्ज लाख विजयांची की अलगण के गई की और लोगों की बागाइकेंटन और प्रथम की मदाना है। समाज में उनके अल्प सम्मान, लोक कल्याण और मुराज को प्रति के first fewirk of use aces