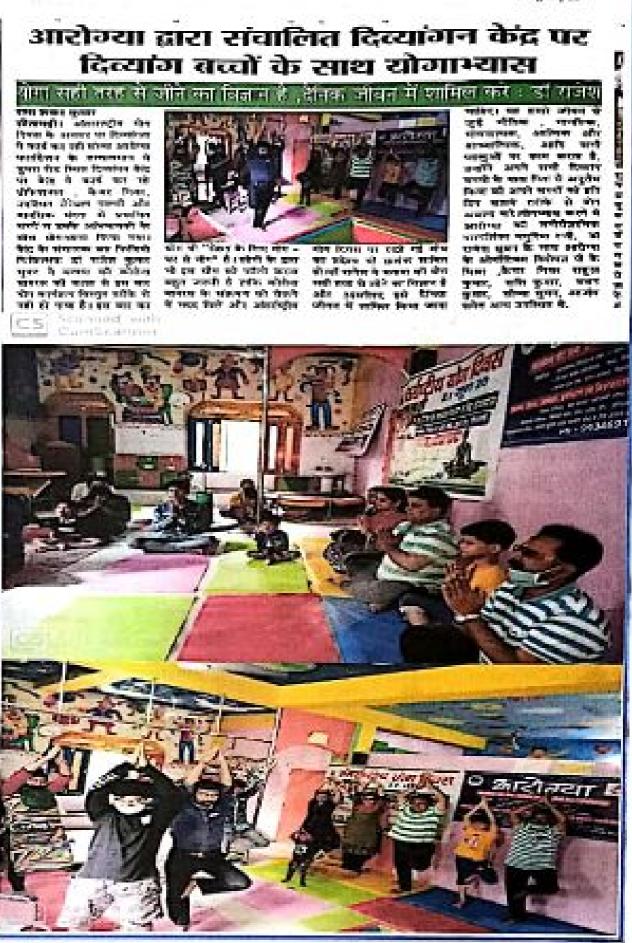

## बिहार समाधार थैलेसीमिया पीड़ित रक्त विकार दिव्यांग बच्चे के जीवन रक्षा के लिए डॉ राजेश ने किया रक्तदान

di seer set desti sin ser di ban 1 disette na fina bernat ein entenn pfilt ante meren beigete ber mer fin mit mit in ber is where en Bind pe trei un pe ap à star age pe aba pe tres d pe a fra pe tres d pe a très pe tres d pe a très a sere ettre à s'es se base belanne af eite per yn. 9 ger het somer droet A risk for spin states we to be a set of the set of feine in einen begebendt erfenten.

# दिव्यांग करते तो सम्तारन विजियोधेरी कवा रहे जा. राजेह तुमन

सीलपदी (स्वरण्यते)। हिण्डेल ने वार्षे वर की साथ जातेल आहेला रूप सबीला रिप्रारम् व विरोधन का विर्वतन से विजय हुए रहेत करना साथ, सिम्न बन्दी में उनकीय

manne feine bie ers feine fahren.

देवे समें पर्वत्वका अवस्य है जना है। ऐन्द्रे फीरेपी को हेराने हुए द्वार गर्नन ने आने सने केंग्रेस जन्मों में प्रभवित बच्चे की क्षेड्रिये योग हे, कारण में पर बेटे बाहरा की जातन्य की है। उसले के उसन पत्र देविया त के रहा जिस कि सेव कमर पर दिल्लान करने को पत मुखिन इटन कर की है। सकि काल मे भाग साहर, अगर्गक सुमार, पंतुरीय देवे सहयेत प्रदार का रहे है।

दिव्यांग बच्चों को काटसएम व जम से घर बैठे फिजियोथेरेपी

स्वीतामन्द्री । आसाम्या <del>पद देवि</del>ज्ञान हास संस्कृतिका functions in technic and technic fully come की कोंग्रेस भूत्यान प्रत्यान, संवेदालन प्रक्रमणी के प्रभवतीयन समनों की ब्हजरदेशय योडियो और जुन चौडियो के द्वारा असले कर पर ही अल्ली के आधिरआवरण के माध्यम के आफ्ते आपने दिएक्सांस माण्यते का মনেদনৰ মনাপ্ৰানা কৰেলে গাই উ । পুৰি বিজ্ঞানী ভাইকা আজন है. ऐसी में सम्पर्ध जमादा मुकलाल शोधाल मराखी के प्रभाषित जन्मदें की झेलाना पर यहा है। आस्त्री मेंत विजयतथा में एक विद्यु विश्ववित्वती औरमी प्रश्नी प्रवृत्वयत योग्यों से ल