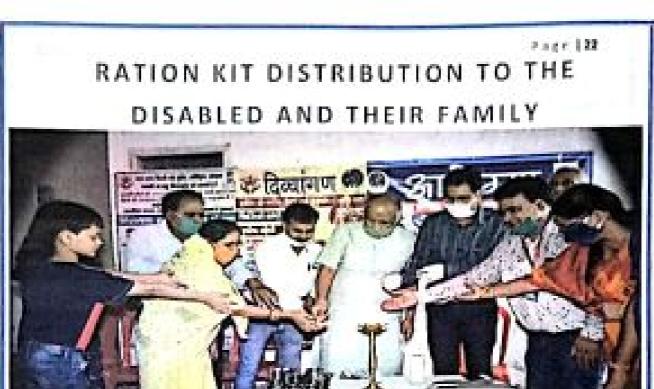

# BLOOD DONATION FOR DISABLED

## बिहार समाधार थैलेसीमिया पीड़ित रक्त विकार दिव्यांग बच्चे के जीवन रक्षा के लिए डॉ राजेश ने किया रक्तदान

di seer set desti sin ser di ban 1 disette na fina bernat ein entenn pfilt ante meren beigete ber mer fin mit mit in ber is where en Bind pe trei un pe ap à star age pe aba pe tres d pe a fra pe tres d pe a très pe tres d pe a très a sere ettre à s'es se base belanne af eite per yn. 9 ger het somer droet A risk for spin states we to be a set of the set of feine in einen begebendt erfenten.