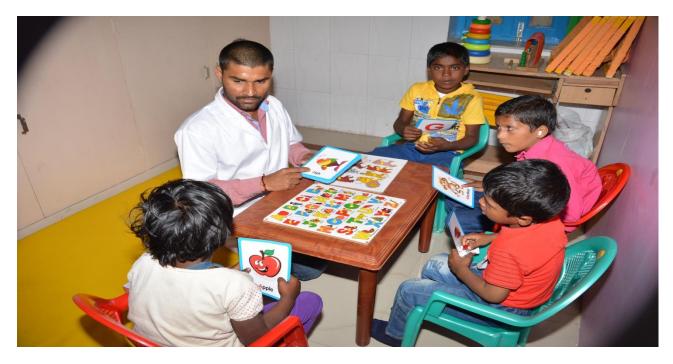

## Medical services currently being offered by the Centre:

1. PHYSIOTHERAPY – With the help of manual and electrotherapy, the patients are treated for easier movements of the stiff joints by the Physiotherapist.

2. OCCUPATIONAL THERAPY – Occupational Therapist teach and rebuild the skills required to maintain, regain or increase the patient's independence in all activities of daily living that they are unable to perform using different equipments.

3. DEVELOPMENTAL THERAPY – Development Therapist helps the child and their parents by behaviour therapy for effective treatment of attention-deficit/hyperactivity disorder that can improve child's behaviour, self control and self esteem.

4. SPECIAL EDUCATION – Special Educator teaches the child with a tailor made education plan crucial for the child as the intellectual abilities of individuals with this condition can vary significantly.

5. SPEECH THERAPY – Speech Therapist with the help of different equipments help the child to learn how to hear and speak, as the child is unable to properly speak.

6. PSYCHOTHERAPY – For the psychological counselling of the differently able child and their parents.

7. MUSIC AND PLAY THERAPY – For the development of the differently able child.