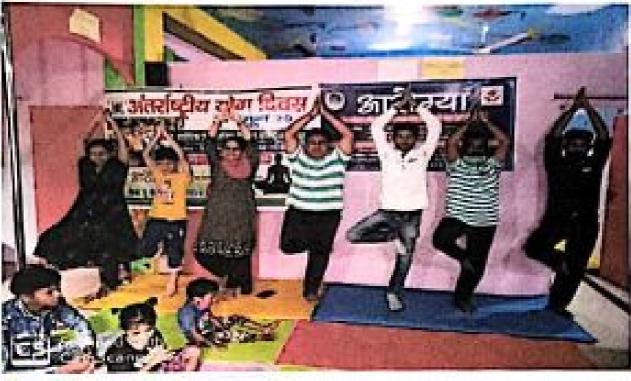

## YOGA DAY

## अंतरराष्ट्रीय योग दिवस पर सीतामदी में योगाभ्यास, कई कार्यक्रमों का आयोजन

विकास छ। कोन कुछ मुख्य मुख्य में कहार को के राष्ट्र इस है जो का विकार है जोजका कहार है आत्मा की अनेतिर्जन प्रात्मित प्रमुखि कहा, आत्मा के